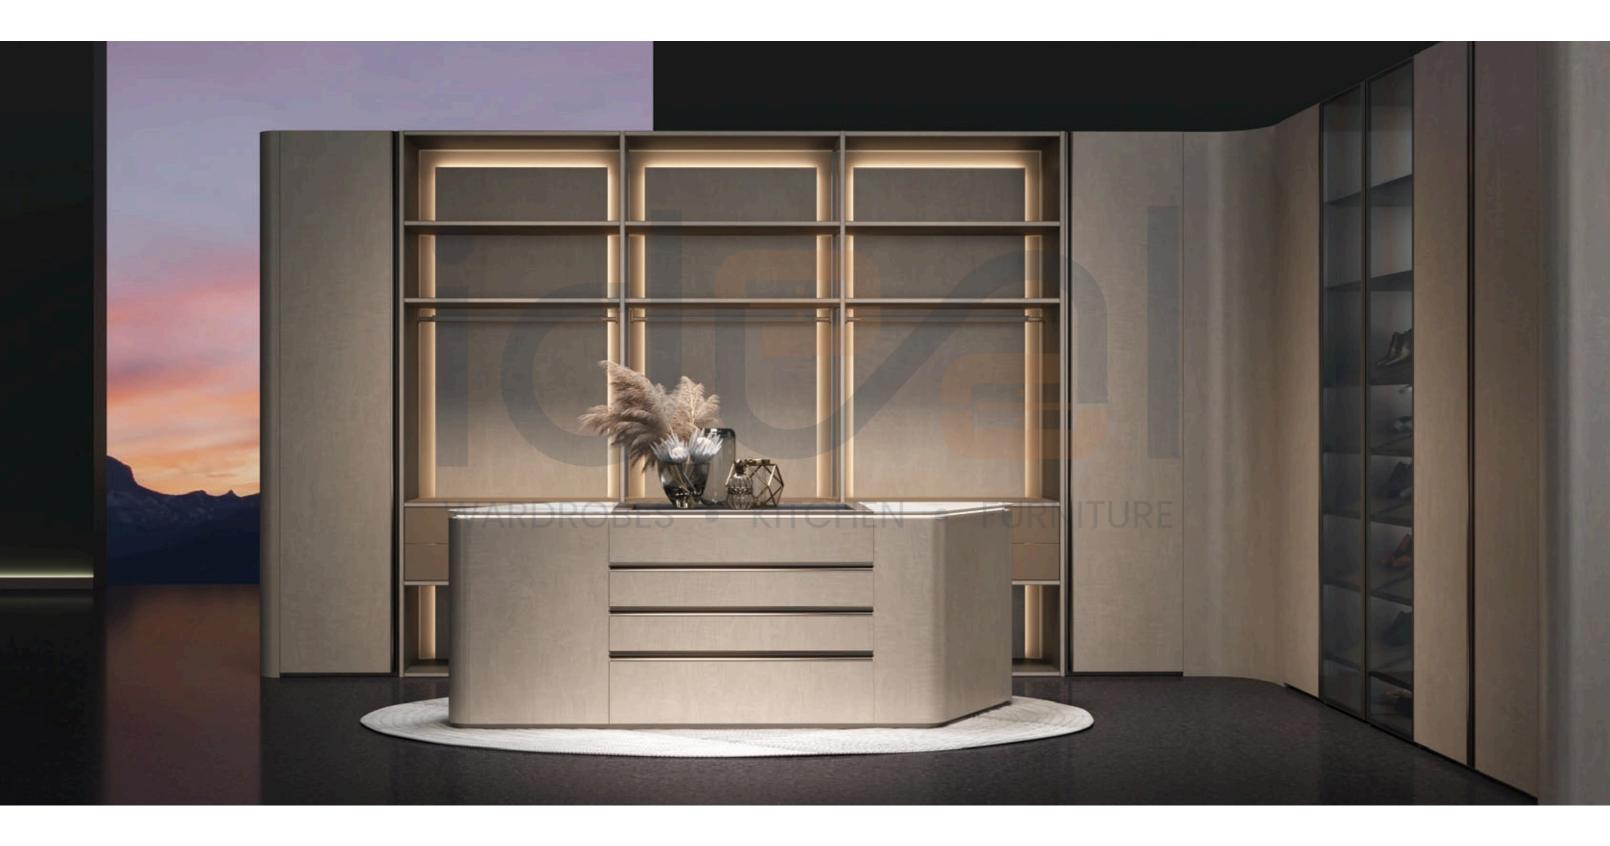

# **WALK-IN CLOSET**

Door Style: YMK001, YMK278
Door Finish: Lacquer PWMK2184, PWMK3042

Carcases: BWMA0074

# **WALK-IN CLOSET**

Door Style: YMC033A, YMG215, YMC006, YMG033 Door Finish: UV Lacquer PWMC0149, PVC PWMG0364 Carcases: PWMA0469, BWMA0074

Door Style: YMG123, YMG214, YMG004

Door Finish: PVC PWMG0362, BWMG0047, UV Lacquer PWMC0128

Carcases: BWMA0074