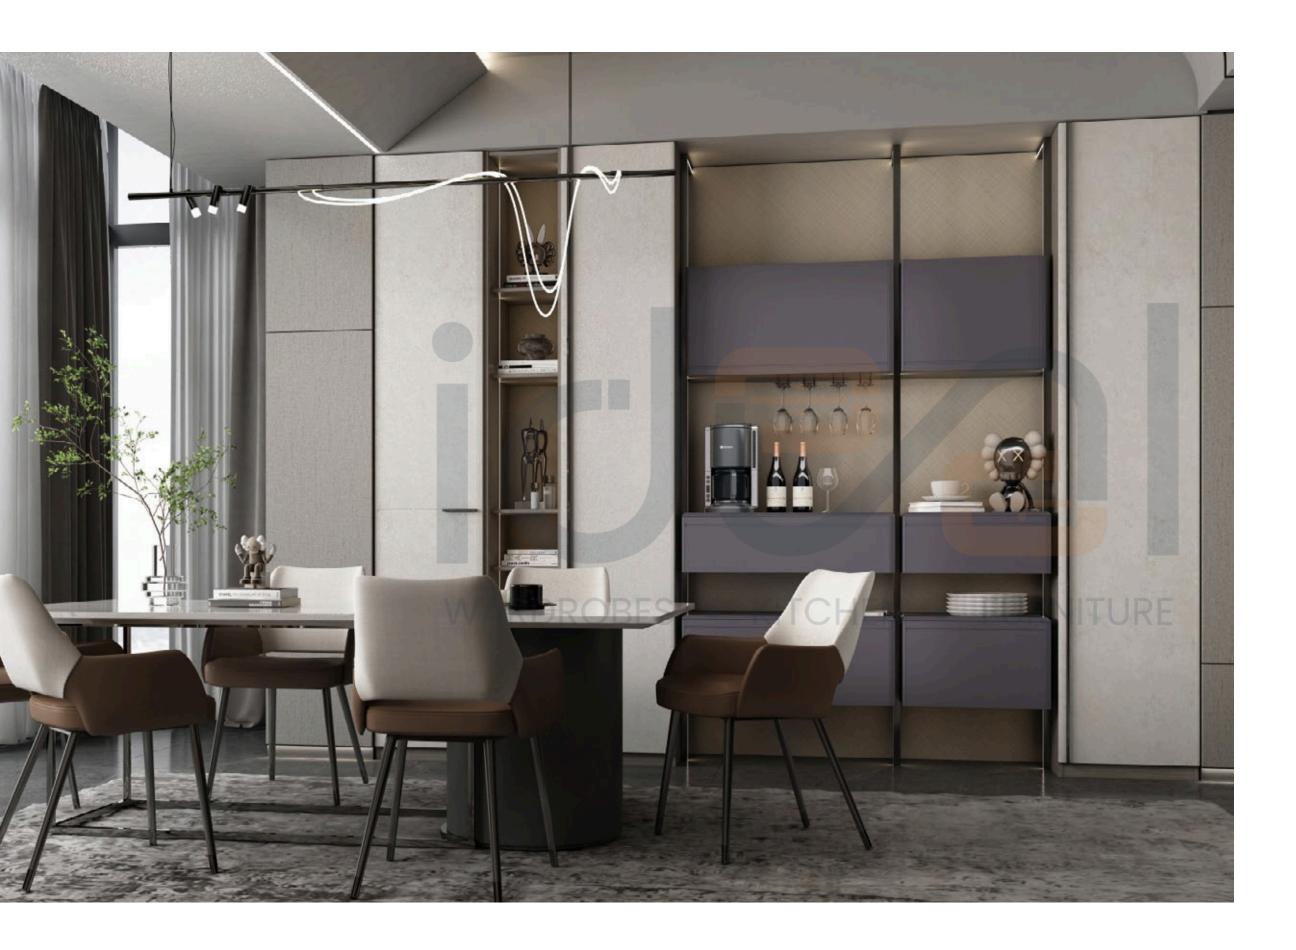

# BEDROOM SPACE

www.idealmodularkitchen.com

BWMA0025

PWMA0123

Door Style: YMC033A, YMA001 Door Finish: UV Lacquer PWMC0117, PWMC0116, Melamine BWMA0092 Carcases: BWMA0092

Door Style: YMK001, YMK279 Door Finish: Lacquer PWMK2184, PWMK3042