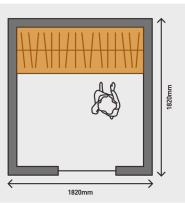

### SINGLE WALL compact wardrobe (3m<sup>2</sup>)

Maximises the storage efficiency.

Suitable for long and narrow corridors and entry spaces.