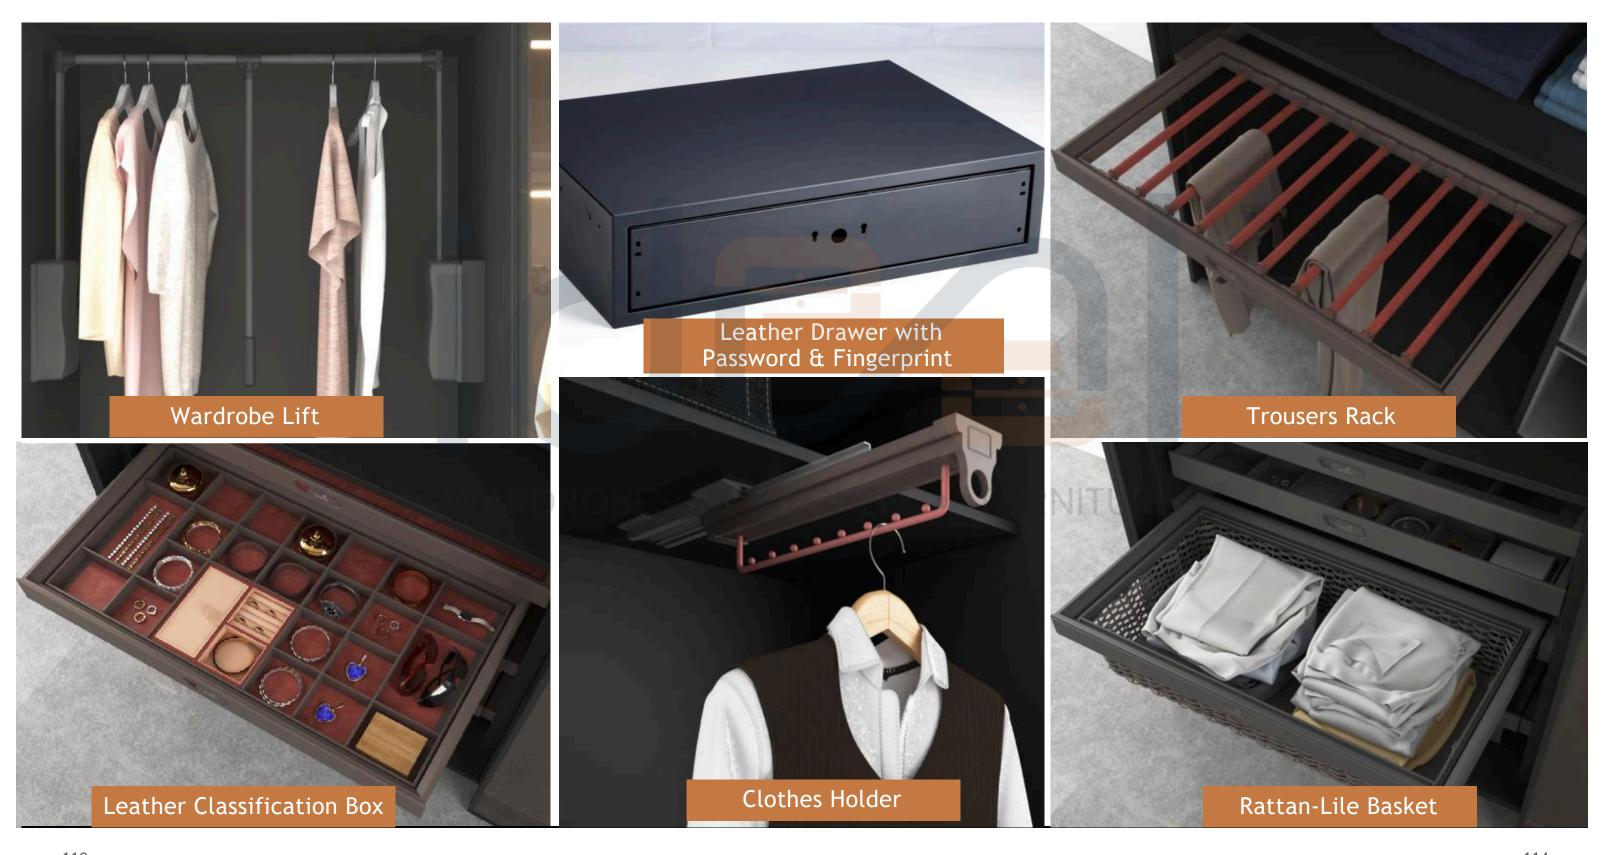

### **Storage Accessories**

Basket drawers

Compartment drawers Basket drawers

Drawers

The clever design of these drawers means you can keep all your contents upright, accessible and tidy to ensure you get the best possible use of the cabinet space.

#### **Hidden Accessories**

Folding stool

Concealed access port

With good hidden effects and stable structure, hidden accessories don't take up too much space. Extend the space as needed, completely hide when not needed.