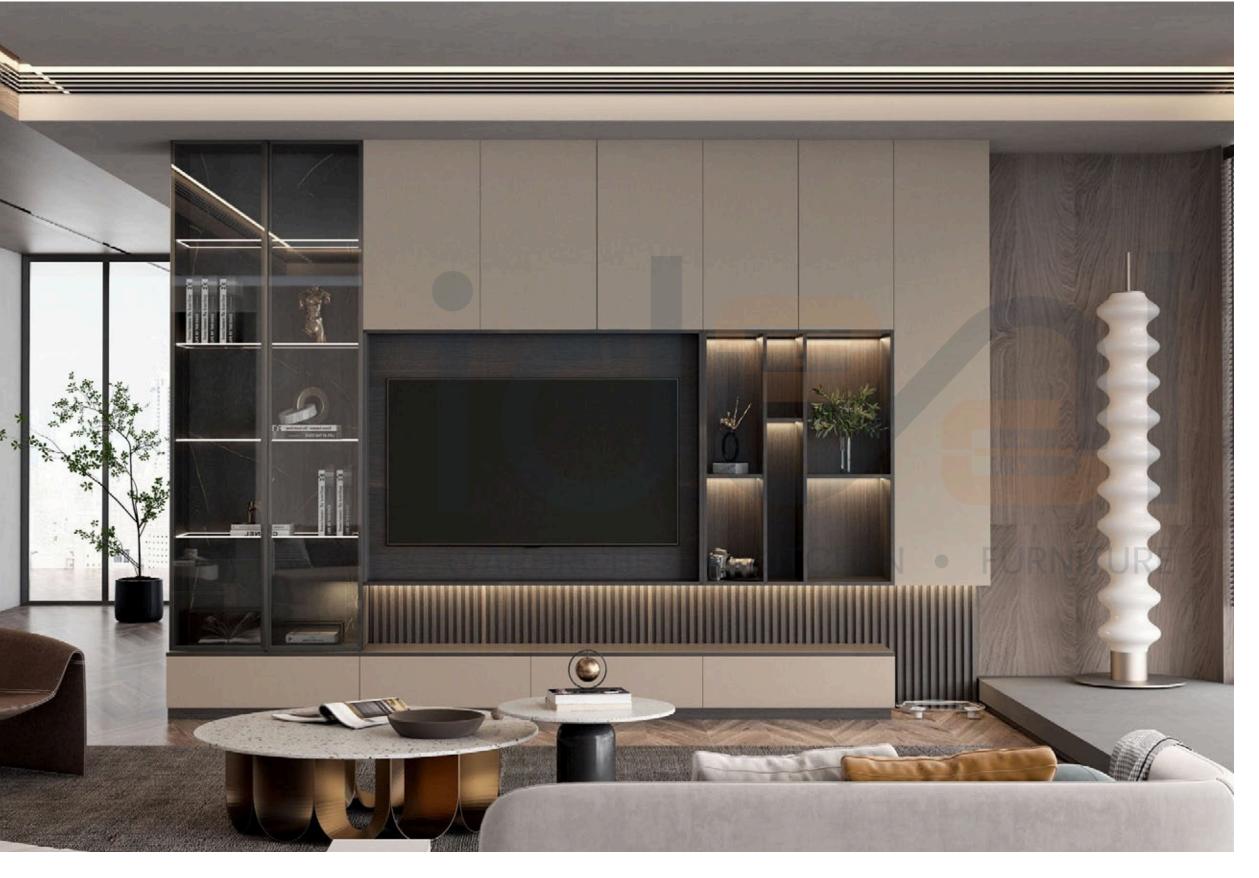

# **LEISURE ROOM**

Door Style: YMC006, YMG214 Door Finish: UV Lacquer PWMC0128, PVC PWMG0362

Carcases: PWMA0426, BWMG0034, PWMK2134

Door Style: YMA005A, YMA001, YMA082 Door Finish: Melamine PWMA0387, PWMA0386 Carcases: PWMA0215