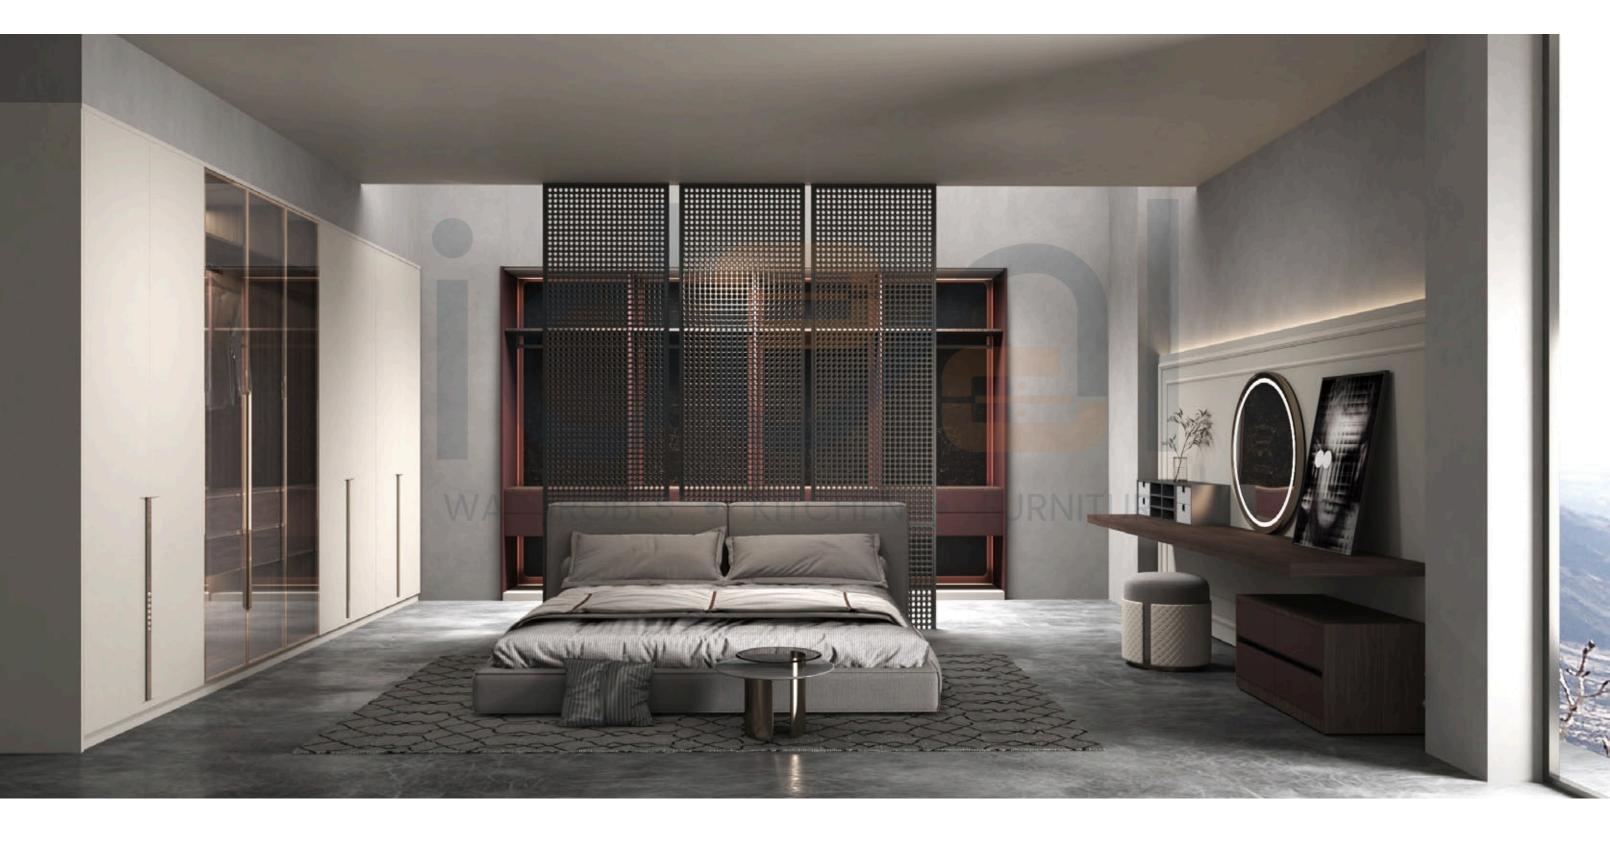

# BEDROOM SPACE

www.idealmodularkitchen.com

BWMA0025

PWMA0123

Door Style: YMC033A, YMA001 Door Finish: UV Lacquer PWMC0117, PWMC0116, Melamine BWMA0092 Carcases: BWMA0092

Door Style: YMK001, YMK279 Door Finish: Lacquer PWMK2184, PWMK3042