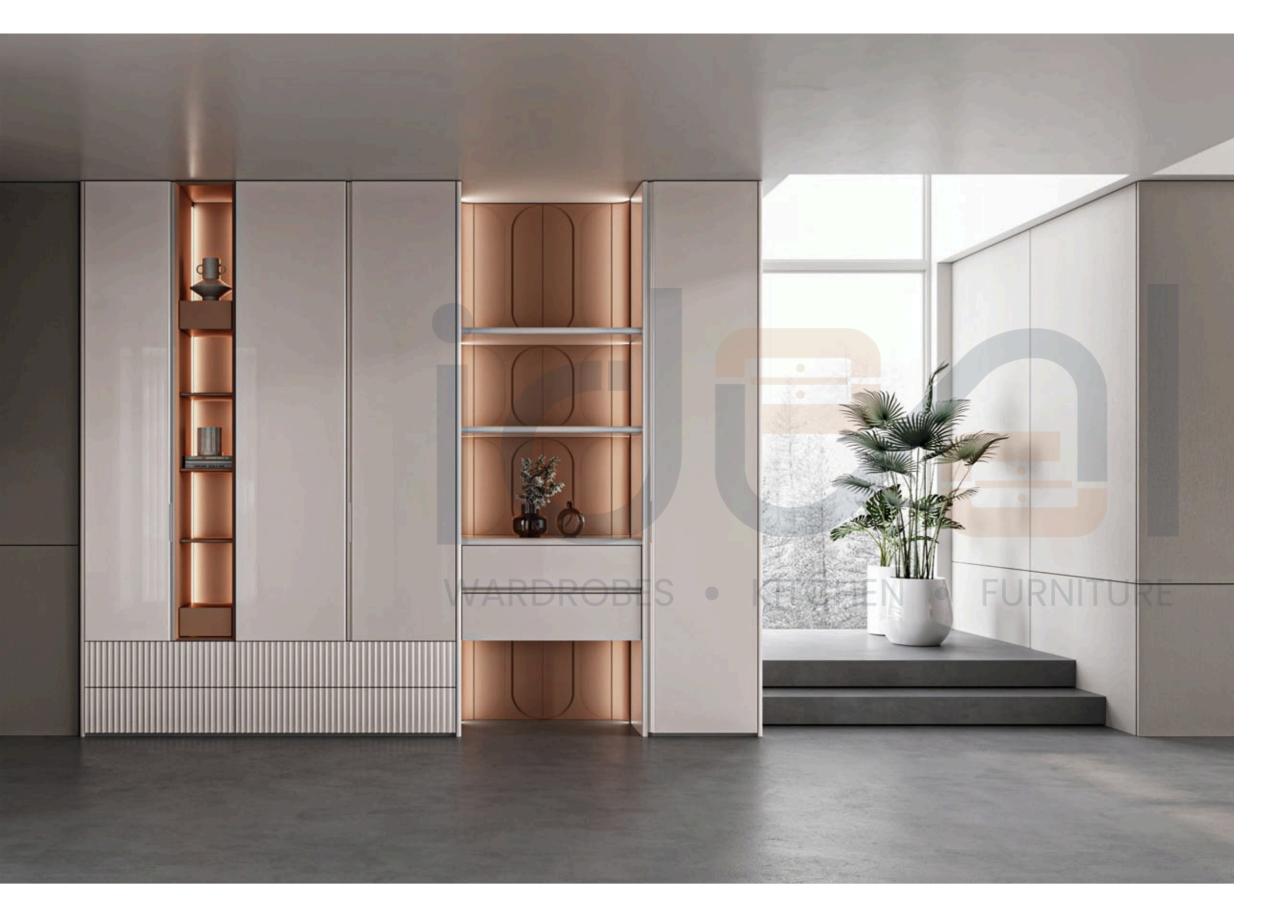

# BEDROOM SPACE

www.idealmodularkitchen.com

BWMA0025

PWMA0123

Door Style: YMC033A, YMA001 Door Finish: UV Lacquer PWMC0117, PWMC0116, Melamine BWMA0092 Carcases: BWMA0092

Door Style: YMK001, YMK279 Door Finish: Lacquer PWMK2184, PWMK3042