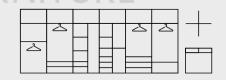

### **U-SHAPE** large space wardrobe (3-10m<sup>2</sup>)

It is suitable for square areas with large area and wide space, with high utilisation and clear partition.

Rotating shelving is available.