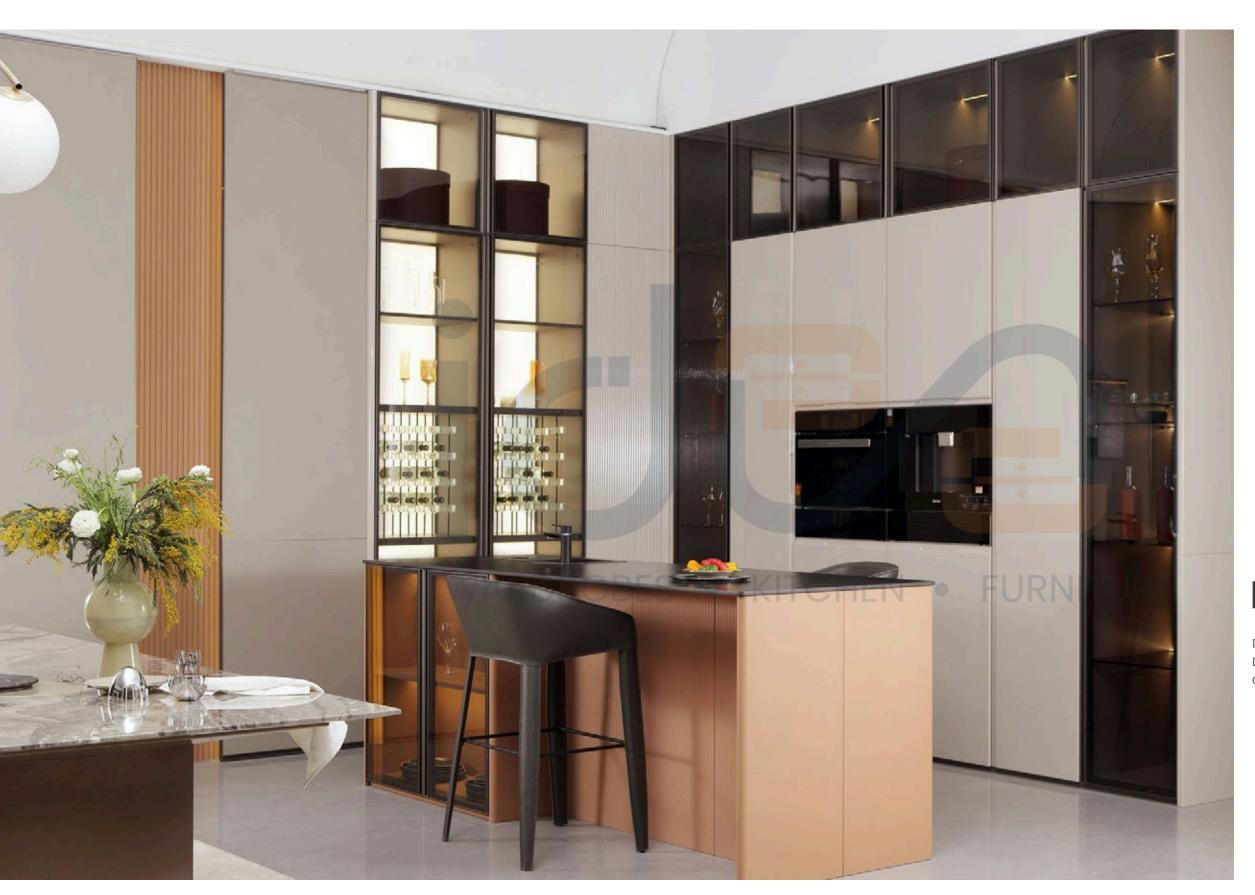

# OTHER FURNITURE SPACE

www.idealmodularkitchen.com

Door Style: YMK001, YMK282, YMK283 Door Finish: Lacquer PWMK2187 Carcases: Melamine PWMA0215

Door Style: YMA001

Door Finish: Melamine PWMA0505

Carcases: PWMA0215, PWMH0026, BWTE0006

Door Style: YMA001, YMG002

Door Finish: Melamine PWMA0507, PVC PWMG0279 Carcases: BWMA0094, PWMK2022, PWMK2086

Door Style: YMK001G Door Finish: Lacquer PWMH0026, PWMH0025

Carcases: BWMA0074

Door Style: YMA005A, YMA001, YMA081 Door Finish: Melamine PWMA0387, PWMA0386 Carcases: PWMA0215