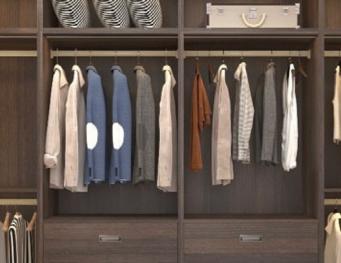

### **Clothes Rails**

The rails are used ideally for storing clothes, trousers and scarves. The colours of the design make it easy to match all kinds of finishes. The clothes can be arranged and accessed easily in the wardrobe.