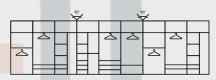

### **U-SHAPE** large space wardrobe (3-10m<sup>2</sup>)

It is suitable for square areas with large area and wide space, with high utilisation and clear partition.

Rotating shelving is available.