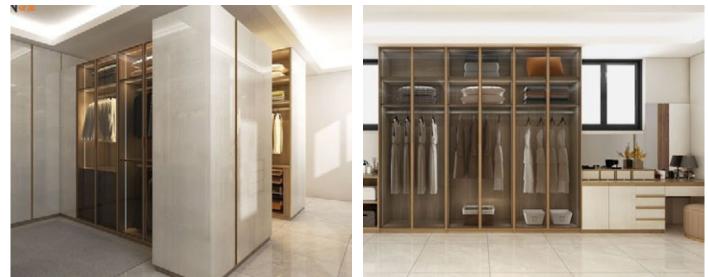

# **WALK-IN CLOSET**

Door Style: YMK001, YMK278
Door Finish: Lacquer PWMK2184, PWMK3042

Carcases: BWMA0074

# **WALK-IN CLOSET**

Door Style: YMC033A, YMG215, YMC006, YMG033 Door Finish: UV Lacquer PWMC0149, PVC PWMG0364 Carcases: PWMA0469, BWMA0074

Door Style: YMG123, YMG214, YMG004

Door Finish: PVC PWMG0362, BWMG0047, UV Lacquer PWMC0128

Carcases: BWMA0074