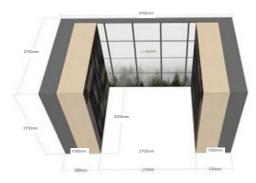

### **U-SHAPE** large space wardrobe (3-10m<sup>2</sup>)

It is suitable for square areas with large area and wide space, with high utilisation and clear partition.

Rotating shelving is available.