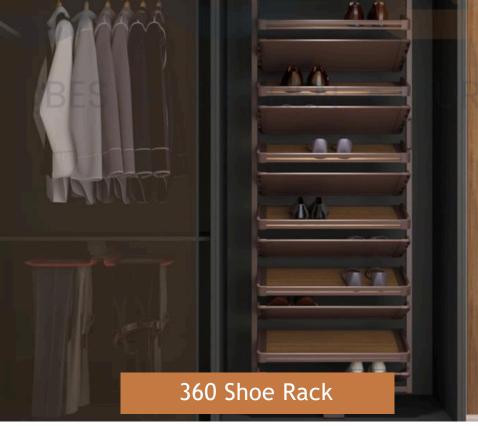

### **Storage Accessories**

Basket drawers

Compartment drawers Basket drawers

Drawers

The clever design of these drawers means you can keep all your contents upright, accessible and tidy to ensure you get the best possible use of the cabinet space.