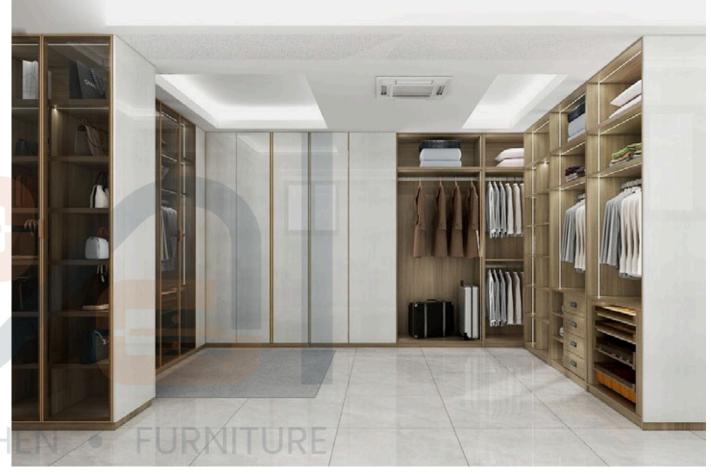

# **WALK-IN CLOSET**

Door Style: YMK001, YMK278
Door Finish: Lacquer PWMK2184, PWMK3042

Carcases: BWMA0074

# **WALK-IN CLOSET**

Door Style: YMC033A, YMG215, YMC006, YMG033 Door Finish: UV Lacquer PWMC0149, PVC PWMG0364 Carcases: PWMA0469, BWMA0074

Door Style: YMG123, YMG214, YMG004

Door Finish: PVC PWMG0362, BWMG0047, UV Lacquer PWMC0128

Carcases: BWMA0074