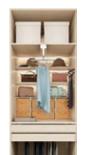

### **Storage Accessories**

Basket drawers

Compartment drawers Basket drawers

Drawers

The clever design of these drawers means you can keep all your contents upright, accessible and tidy to ensure you get the best possible use of the cabinet space.

### **Clothes Rails**

The rails are used ideally for storing clothes, trousers and scarves. The colours of the design make it easy to match all kinds of finishes. The clothes can be arranged and accessed easily in the wardrobe.