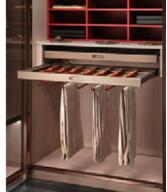

### **Clothes Rails**

The rails are used ideally for storing clothes, trousers and scarves. The colours of the design make it easy to match all kinds of finishes. The clothes can be arranged and accessed easily in the wardrobe.