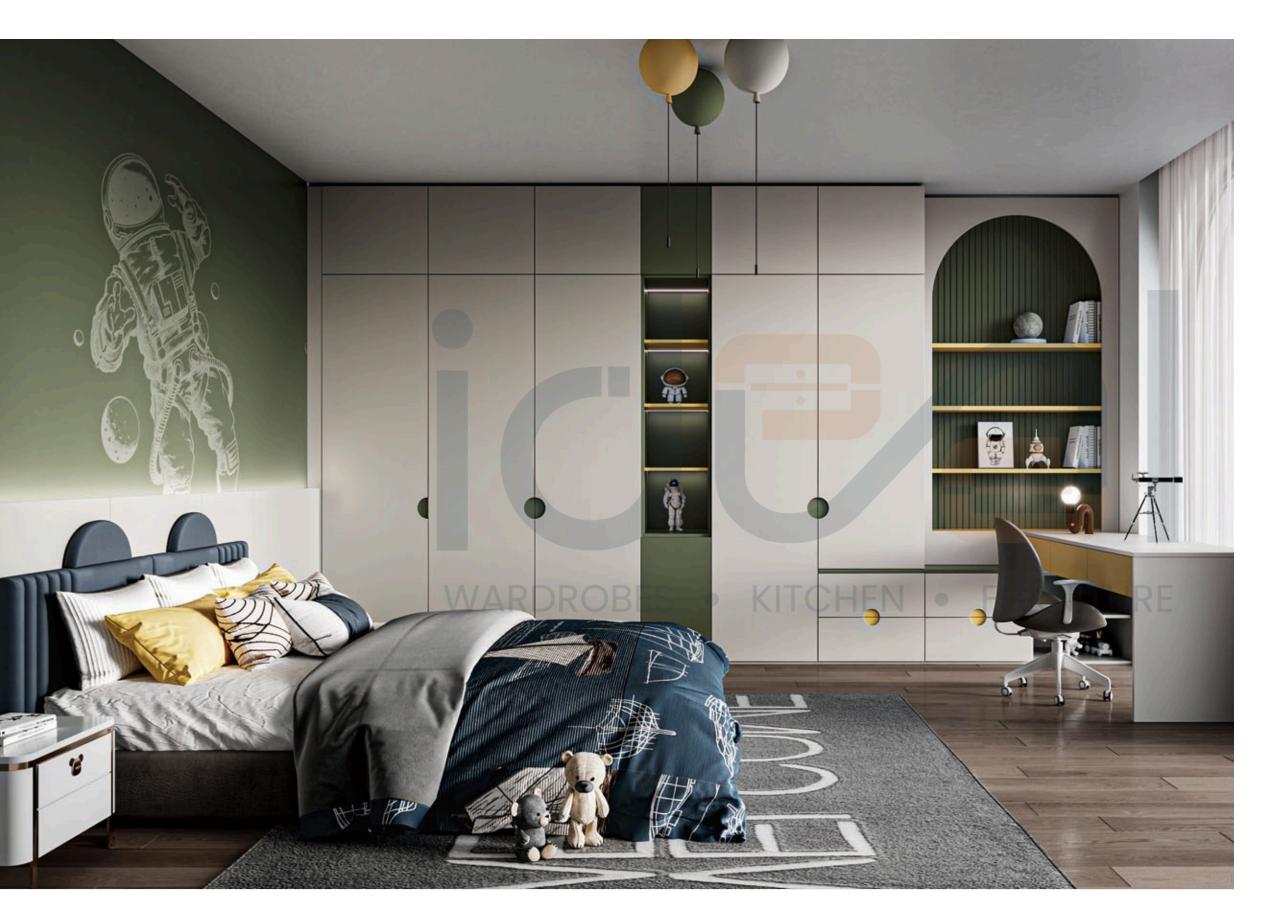

# YOUNGSTER'S ROOM

Door Style: YMK001G, YMK206, YMK206A Door Finish: Lacquer PWMH0026, PWMH0025 Carcases: BWMA0025, PWMH0026

# **YOUNGSTER'S ROOM**

Door Style:

YMK203, YMK203A, YMK001G, YMA001 Door Finish:

Lacquer PWMH0025, PWMH0005, PWMA0388 Carcases:

BWMA0025, PWMH0005, PWMA0388