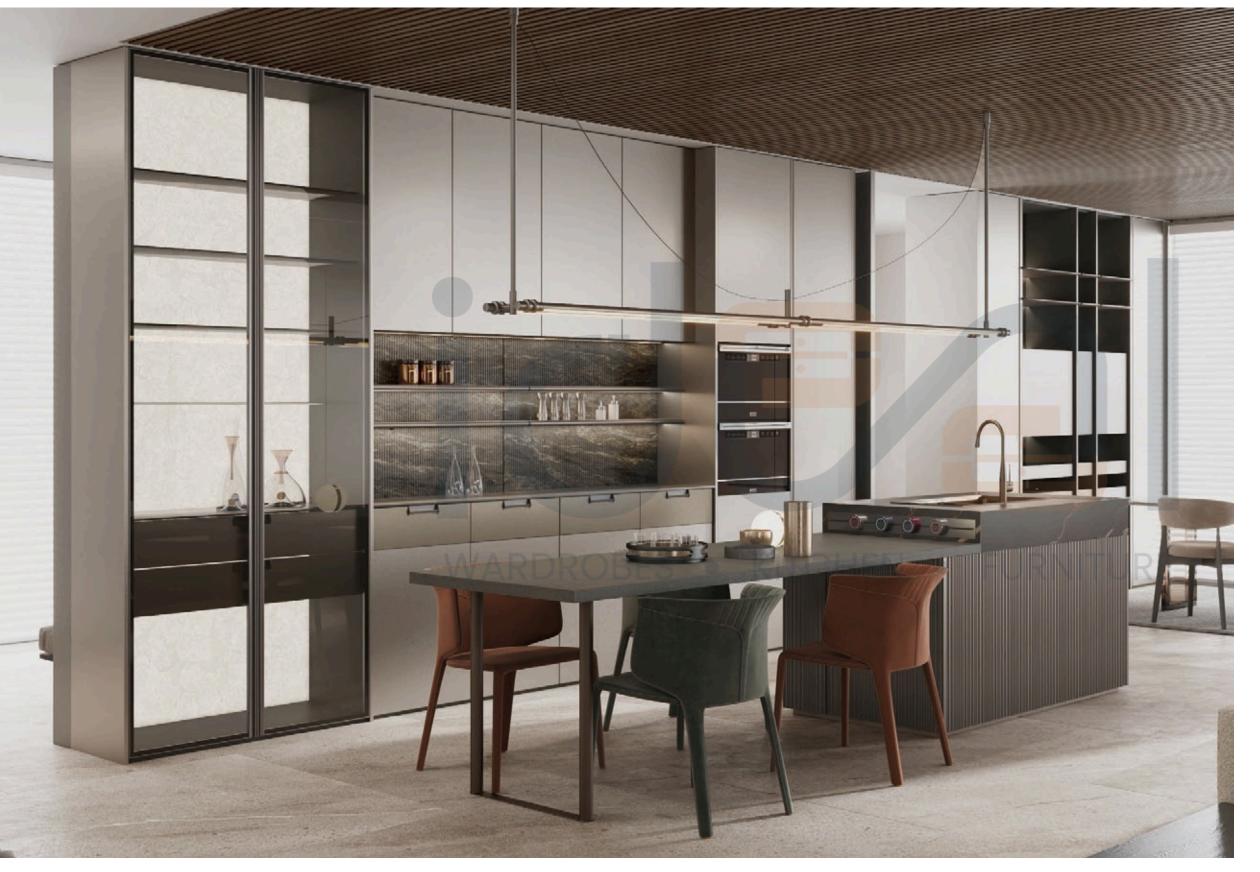

# OTHER FURNITURE SPACE

www.idealmodularkitchen.com

Door Style: YMK001, YMK282, YMK283 Door Finish: Lacquer PWMK2187 Carcases: Melamine PWMA0215

Door Style: YMA001

Door Finish: Melamine PWMA0505

Carcases: PWMA0215, PWMH0026, BWTE0006

Door Style: YMA001, YMG002

Door Finish: Melamine PWMA0507, PVC PWMG0279 Carcases: BWMA0094, PWMK2022, PWMK2086

Door Style: YMK001G Door Finish: Lacquer PWMH0026, PWMH0025

Carcases: BWMA0074

Door Style: YMA005A, YMA001, YMA081 Door Finish: Melamine PWMA0387, PWMA0386 Carcases: PWMA0215