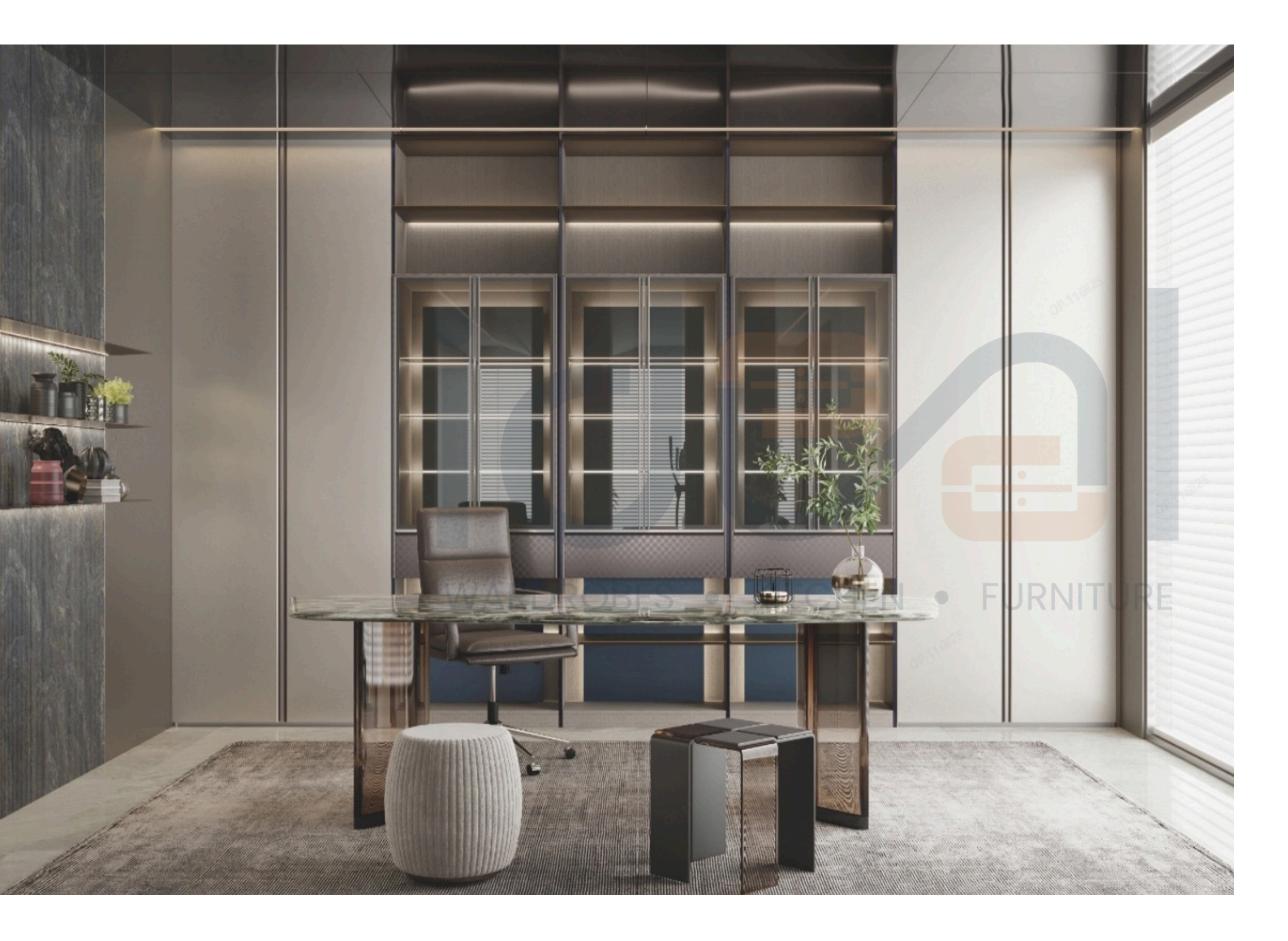

# **LEISURE ROOM**

Door Style: YMC006, YMG214 Door Finish: UV Lacquer PWMC0128, PVC PWMG0362

Carcases: PWMA0426, BWMG0034, PWMK2134

Door Style: YMA005A, YMA001, YMA082 Door Finish: Melamine PWMA0387, PWMA0386 Carcases: PWMA0215