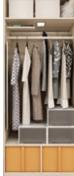

### **Storage Accessories**

Basket drawers

Compartment drawers Basket drawers

Drawers

The clever design of these drawers means you can keep all your contents upright, accessible and tidy to ensure you get the best possible use of the cabinet space.

### **Clothes Rails**

The rails are used ideally for storing clothes, trousers and scarves. The colours of the design make it easy to match all kinds of finishes. The clothes can be arranged and accessed easily in the wardrobe.