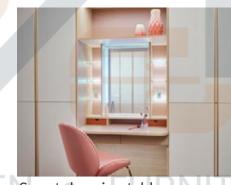

### **Dress Mirrors**

A normal or smart mirror can be chosen for a hidden design, so the space is used efficiently.

A narrow edged framed mirror matches the decorative cover which prevents the clothes from reaching the tracks.

Narrow-edged dress mirror

Smart dress mirror