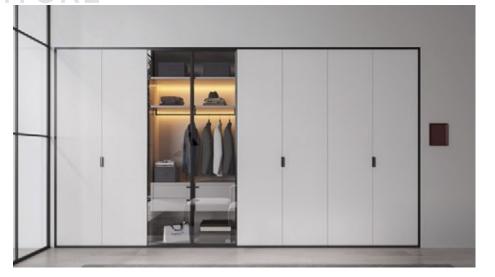

# **WALK-IN CLOSET**

Door Style: YMK001, YMK278
Door Finish: Lacquer PWMK2184, PWMK3042

Carcases: BWMA0074

# **WALK-IN CLOSET**

Door Style: YMC033A, YMG215, YMC006, YMG033 Door Finish: UV Lacquer PWMC0149, PVC PWMG0364 Carcases: PWMA0469, BWMA0074

Door Style: YMG123, YMG214, YMG004

Door Finish: PVC PWMG0362, BWMG0047, UV Lacquer PWMC0128