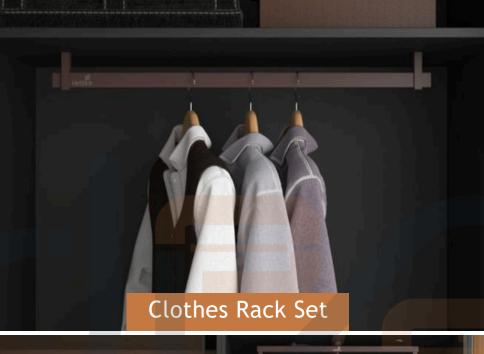

### **Clothes Rails**

The rails are used ideally for storing clothes, trousers and scarves. The colours of the design make it easy to match all kinds of finishes. The clothes can be arranged and accessed easily in the wardrobe.