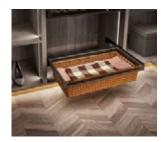

### **Storage Accessories**

Basket drawers

Compartment drawers Basket drawers

Drawers

The clever design of these drawers means you can keep all your contents upright, accessible and tidy to ensure you get the best possible use of the cabinet space.