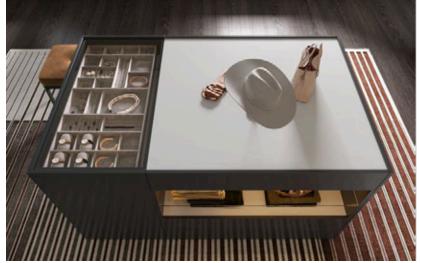

### **Storage Accessories**

Basket drawers

Compartment drawers Basket drawers

Drawers

The clever design of these drawers means you can keep all your contents upright, accessible and tidy to ensure you get the best possible use of the cabinet space.