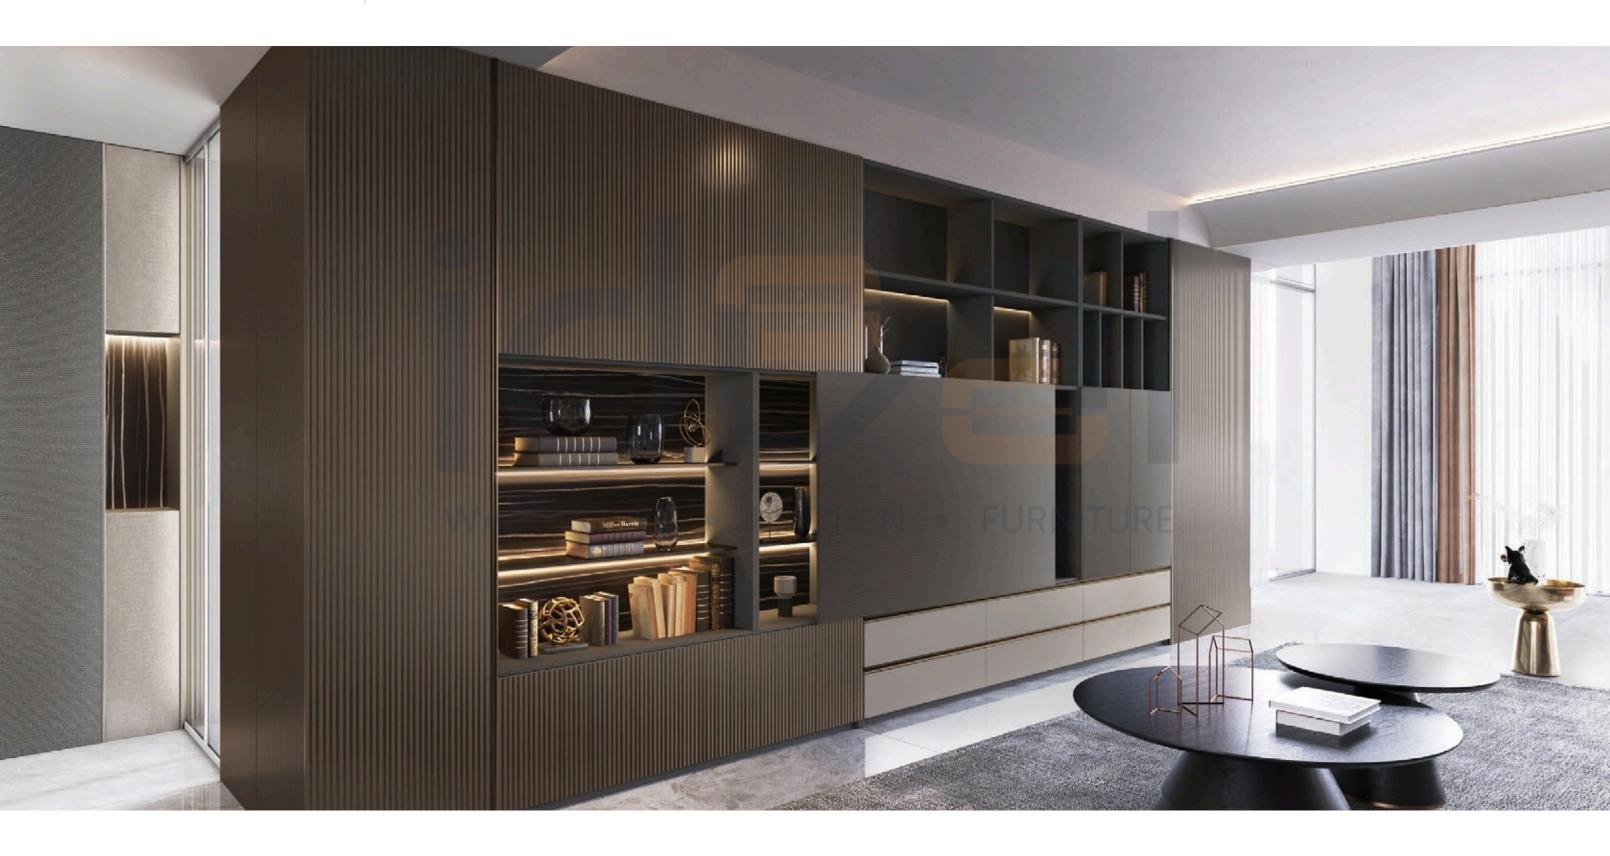

# **LEISURE ROOM**

Door Style: YMC006, YMG214 Door Finish: UV Lacquer PWMC0128, PVC PWMG0362

Carcases: PWMA0426, BWMG0034, PWMK2134

Door Style: YMA005A, YMA001, YMA082 Door Finish: Melamine PWMA0387, PWMA0386 Carcases: PWMA0215