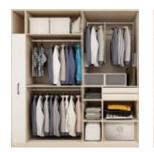

562mm (inner space)

### **Function**

Storage

### Accessories

Perpendicular clothes rail, shelves, pull-out basket, safe









**U-SHAPE** 

**SINGLE WALL** 



YG004

Decoration module 2 Wide: 782mm (inner space)

### **Function** Storage

### Accessories

Perpendicular clothes rail, shelves, pull-out basket, trousers rack



YG005



Summer clothing

YG006

module Wide: 400mm-1100mm

### **Function**

Hanging

### Accessories

Clothes rail, storage boxes, dress mirror









L-SHAPE



Narrow cabinet(for men) Deep: 200mm (inner space)

### **Function**

Decoration storage

#### Accessories

Narrow cabinet, hooks



Narrow cabinet(for women) Deep: 200mm (inner space)

### **Function**

Decoration storage

### Accessories

Narrow cabinet, hooks, mirror







#### **TWO ROWS**







YG007