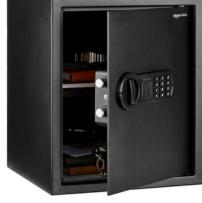

### Accessories

Lifting rod, drawers, storage boxes, safe

Function

Hanging Accessories

Narrow module

Wide: 400mm-1100mm

Clothes rails, shelves

Decoration module 1

### Accessories

Perpendicular clothes rail, shelves, pull-out basket, safe

**U-SHAPE** 

**SINGLE WALL** 

YG004

Decoration module 2 Wide: 782mm (inner space)