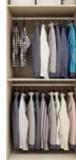

### **Clothes Rails**

The rails are used ideally for storing clothes, trousers and scarves. The colours of the design make it easy to match all kinds of finishes. The clothes can be arranged and accessed easily in the wardrobe.

### Accessories

Perpendicular clothes rail, shelves, pull-out basket, trousers rack

YG005

Summer clothing

YG006

module Wide: 400mm-1100mm

### **Function**

Hanging

### Accessories

Clothes rail, storage boxes, dress mirror

L-SHAPE

Narrow cabinet(for men) Deep: 200mm (inner space)