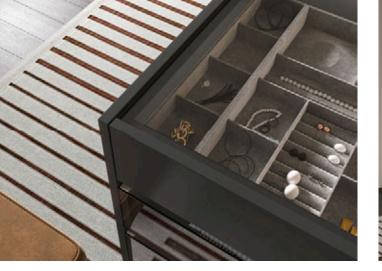

### **Storage Accessories**

Basket drawers

Compartment drawers Basket drawers

Drawers

The clever design of these drawers means you can keep all your contents upright, accessible and tidy to ensure you get the best possible use of the cabinet space.