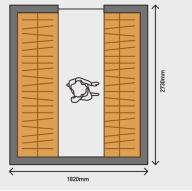

laces that need to be disinfected. Built-in disinfection and sterilisation system protects your health. It combines well with the wardrobe, adds feature highlights, and also enhances the function of wardrobe products.

### Layouts —



### SINGLE WALL compact wardrobe (3m<sup>2</sup>)

Maximises the storage efficiency.

Suitable for long and narrow corridors and entry spaces.





### **U-SHAPE** large space wardrobe (3-10m<sup>2</sup>)

It is suitable for square areas with large area and wide space, with high utilisation and clear partition.

Rotating shelving is available.





### L-SHAPE medium-sized wardrobe (5m<sup>2</sup>)

Suitable for long and narrow areas,

having an island as an option.





### **TWO ROWS**

Suitable for long and narrow areas, having an island as an option.









YG001

Stack module Wide: 764mm-964mm

Function

Hanging, stacking and storage

### Accessories

Lifting rod, drawers, storage boxes, safe



Function

Hanging Accessories

Narrow module

Wide: 400mm-1100mm

Clothes rails, shelves



Decoration module 1

Wide: 562mm (inner space)

### **Function**

Storage

### Accessories

Perpendicular clothes rail, shelves, pull-out basket, safe









**U-SHAPE** 

**SINGLE WALL** 



YG004

Decoration module 2 Wide: 782mm (inner space)

### **Function** Storage

### Accessories

Perpendicular clothes rail, shelves, pull-out basket, trousers rack



YG005



Summer clothing

YG006

module Wide: 400mm-1100mm

### **Function**

Hanging

### Accessories

Clothes rail, storage boxes, dress mirror









L-SHAPE



Narrow cabinet(for men) Deep: 20