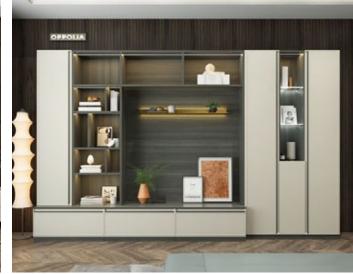

# OTHER FURNITURE SPACE

www.idealmodularkitchen.com

Door Style: YMK001, YMK282, YMK283 Door Finish: Lacquer PWMK2187 Carcases: Melamine PWMA0215

Door Style: YMA001

Door Finish: Melamine PWMA0505

Carcases: PWMA0215, PWMH0026, BWTE0006

Door Style: YMA001, YMG002

Door Finish: Melamine PWMA0507, PVC PWMG0279 Carcases: BWMA0094, PWMK2022, PWMK2086

Door Style: YMK001G Door Finish: Lacquer PWMH0026, PWMH0025

Carcases: BWMA0074

Door Style: YMA005A, YMA001, YMA081 Door Finish: Melamine PWMA0387, PWMA0386 Carcases: PWMA0215