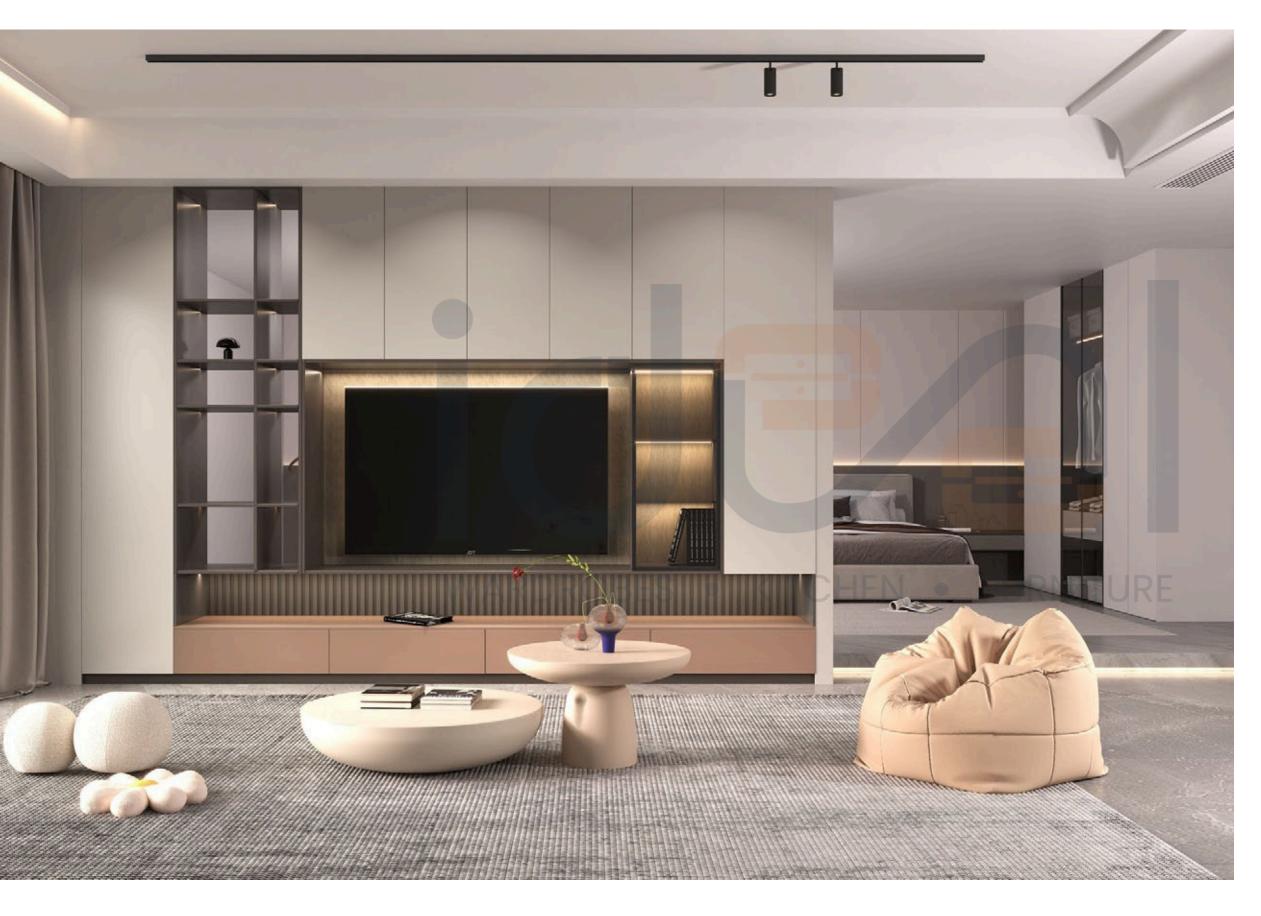

# OTHER FURNITURE SPACE

www.idealmodularkitchen.com

Door Style: YMK001, YMK282, YMK283 Door Finish: Lacquer PWMK2187 Carcases: Melamine PWMA0215

Door Style: YMA001

Door Finish: Melamine PWMA0505

Carcases: PWMA0215, PWMH0026, BWTE0006