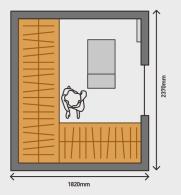

### **U-SHAPE** large space wardrobe (3-10m<sup>2</sup>)

It is suitable for square areas with large area and wide space, with high utilisation and clear partition.

Rotating shelving is available.