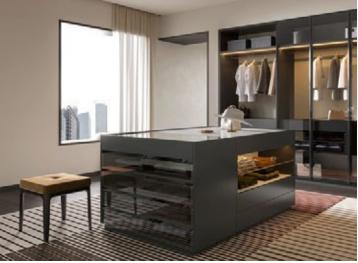

# **WALK-IN CLOSET**

Door Style: YMK001, YMK278
Door Finish: Lacquer PWMK2184, PWMK3042

Carcases: BWMA0074

# **WALK-IN CLOSET**

Door Style: YMC033A, YMG215, YMC006, YMG033 Door Finish: UV Lacquer PWMC0149, PVC PWMG0364 Carcases: PWMA0469, BWMA0074

Door Style: YMG123, YMG214, YMG004

Door Finish: PVC PWMG0362, BWMG0047, UV Lacquer PWMC0128