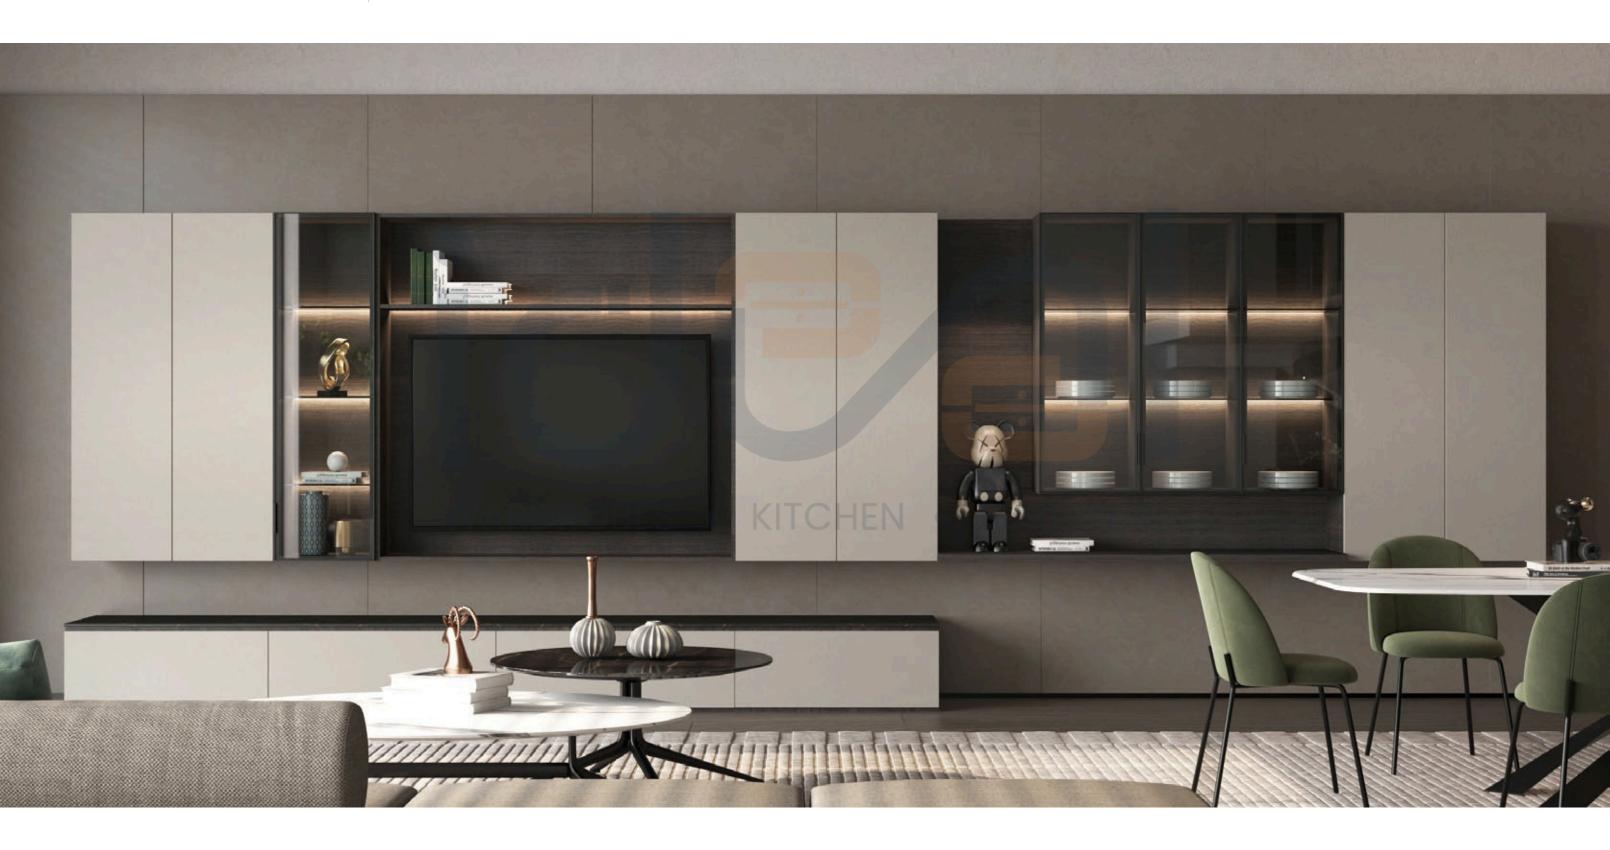

# OTHER FURNITURE SPACE

www.idealmodularkitchen.com

Door Style: YMK001, YMK282, YMK283 Door Finish: Lacquer PWMK2187 Carcases: Melamine PWMA0215

Door Style: YMA001

Door Finish: Melamine PWMA0505

Carcases: PWMA0215, PWMH0026, BWTE0006

Door Style: YMA001, YMG002

Door Finish: Melamine PWMA0507, PVC PWMG0279 Carcases: BWMA0094, PWMK2022, PWMK2086

Door Style: YMK001G Door Finish: Lacquer PWMH0026, PWMH0025

Carcases: BWMA0074

Door Style: YMA005A, YMA001, YMA081 Door Finish: Melamine PWMA0387, PWMA0386 Carcases: PWMA0215