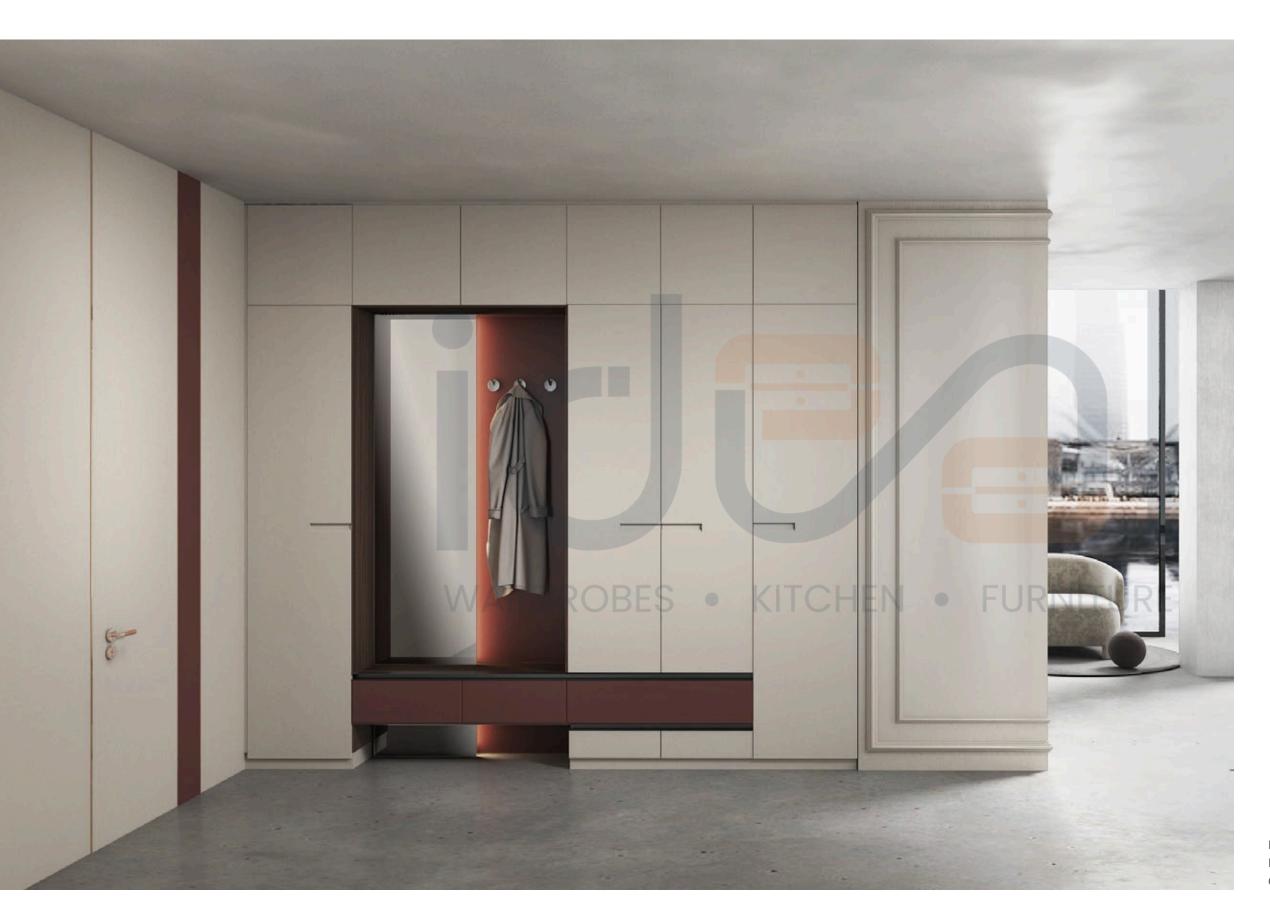

# BEDROOM SPACE

www.idealmodularkitchen.com

BWMA0025

PWMA0123

Door Style: YMC033A, YMA001 Door Finish: UV Lacquer PWMC0117, PWMC0116, Melamine BWMA0092 Carcases: BWMA0092

Door Style: YMK001, YMK279 Door Finish: Lacquer PWMK2184, PWMK3042