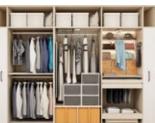

### **Storage Accessories**

Basket drawers

Compartment drawers Basket drawers

Drawers

The clever design of these drawers means you can keep all your contents upright, accessible and tidy to ensure you get the best possible use of the cabinet space.

### **Clothes Rails**

The rails are used ideally for storing clothes, trousers and scarves. The colours of the design make it easy to match all kinds of finishes. The clothes can be arranged and accessed easily in the wardrobe.