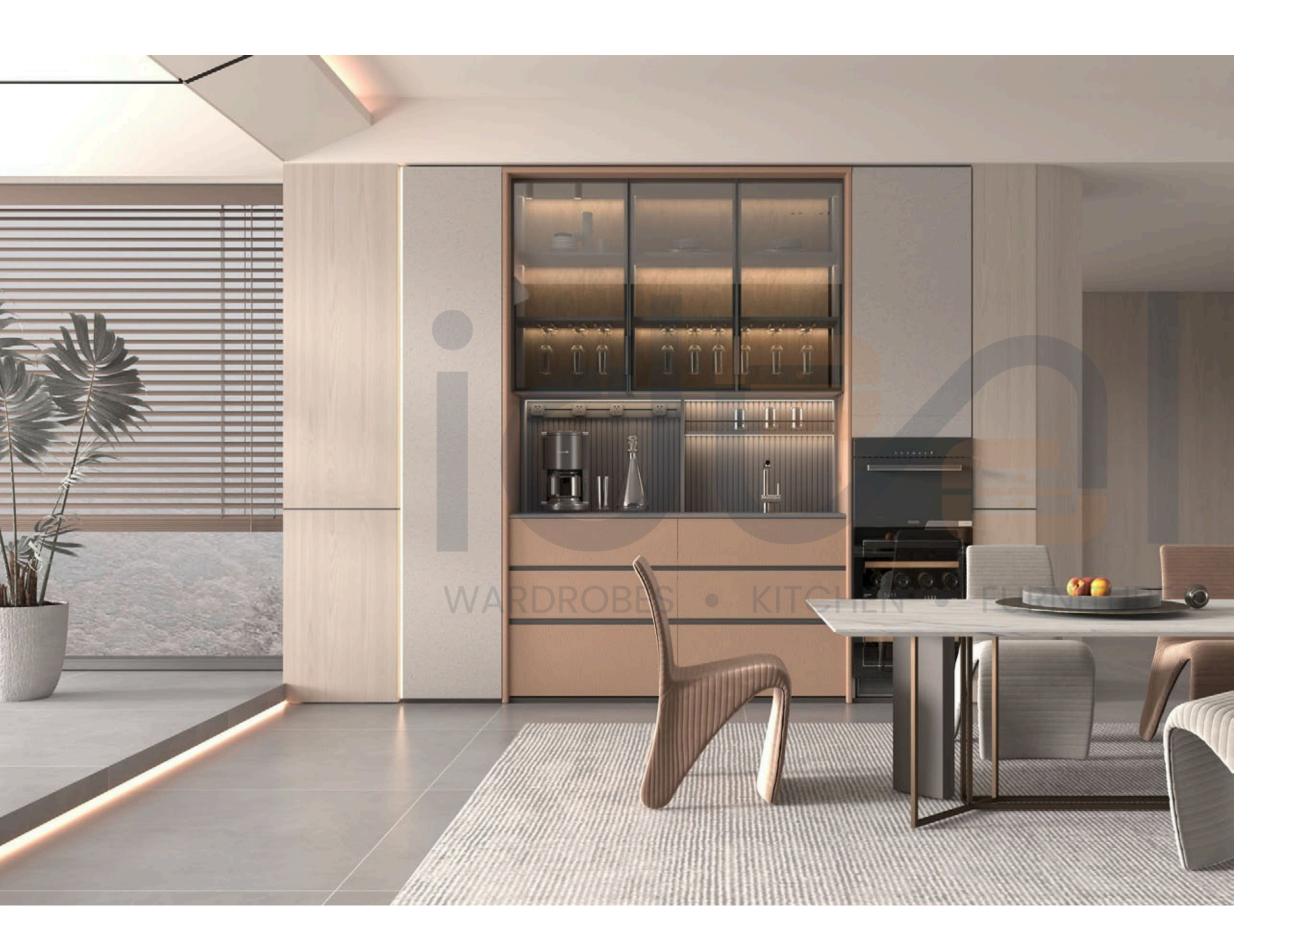

# OTHER FURNITURE SPACE

www.idealmodularkitchen.com

Door Style: YMK001, YMK282, YMK283 Door Finish: Lacquer PWMK2187 Carcases: Melamine PWMA0215

Door Style: YMA001

Door Finish: Melamine PWMA0505

Carcases: PWMA0215, PWMH0026, BWTE0006

Door Style: YMA001, YMG002

Door Finish: Melamine PWMA0507, PVC PWMG0279 Carcases: BWMA0094, PWMK2022, PWMK2086

Door Style: YMK001G Door Finish: Lacquer PWMH0026, PWMH0025

Carcases: BWMA0074

Door Style: YMA005A, YMA001, YMA081 Door Finish: Melamine PWMA0387, PWMA0386 Carcases: PWMA0215