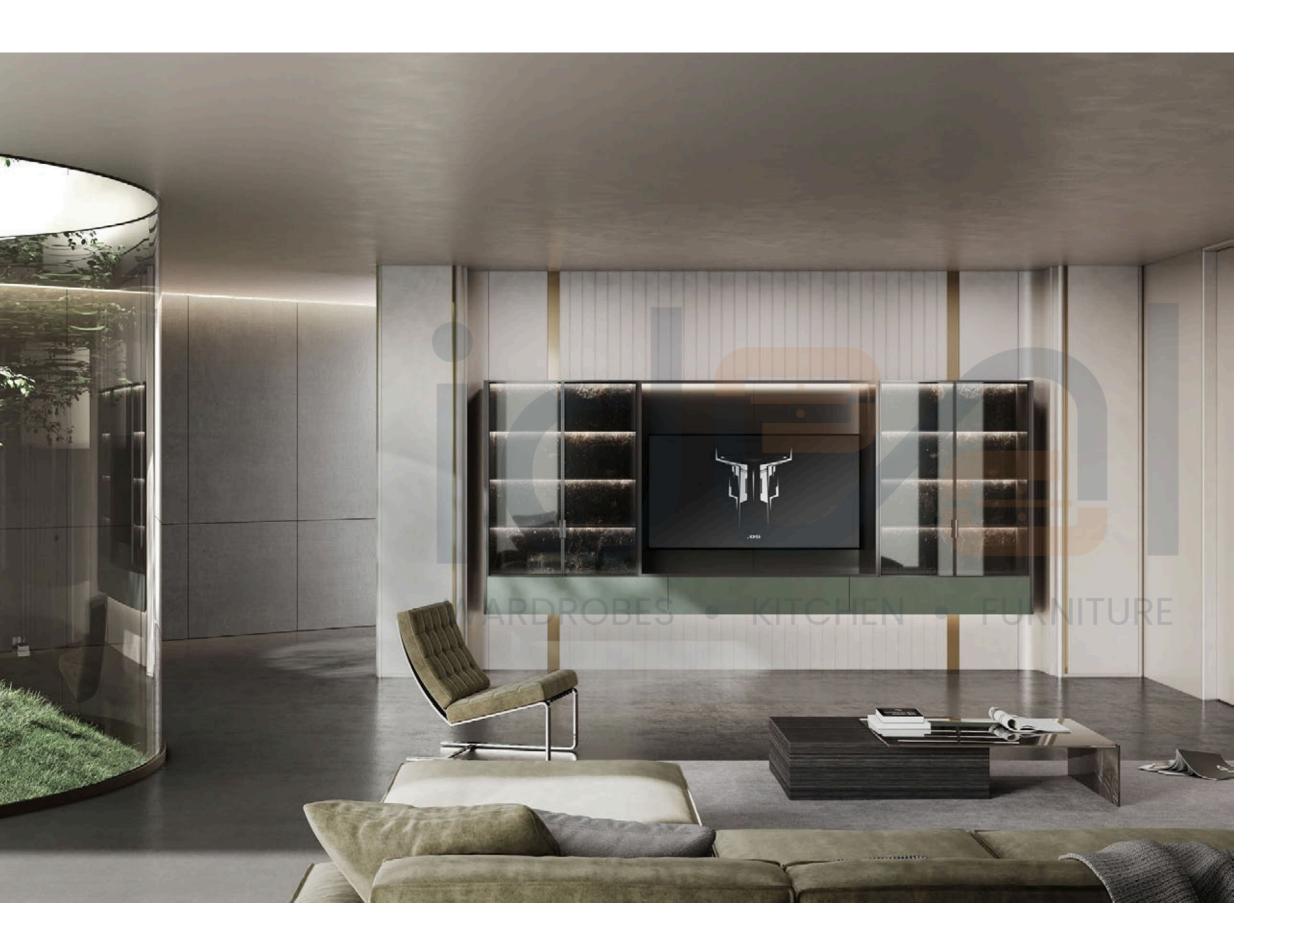

# OTHER FURNITURE SPACE

www.idealmodularkitchen.com

Door Style: YMK001, YMK282, YMK283 Door Finish: Lacquer PWMK2187 Carcases: Melamine PWMA0215

Door Style: YMA001

Door Finish: Melamine PWMA0505

Carcases: PWMA0215, PWMH0026, BWTE0006