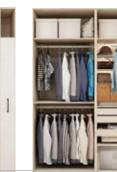

### **U-SHAPE** large space wardrobe (3-10m<sup>2</sup>)

It is suitable for square areas with large area and wide space, with high utilisation and clear partition.

Rotating shelving is available.

### **TWO ROWS**

Suitable for long and narrow areas, having an island as an option.

YG001

Stack module Wide: 764mm-964mm

Function

Hanging, stacking and storage

### Accessories

Lifting rod, drawers, storage boxes, safe

Function

Hanging Accessories

Narrow module

Wide: 400mm-1100mm

Clothes rails, shelves

Decoration module 1