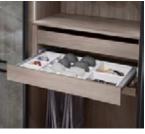

### **Storage Accessories**

Basket drawers

Compartment drawers Basket drawers

Drawers

The clever design of these drawers means you can keep all your contents upright, accessible and tidy to ensure you get the best possible use of the cabinet space.