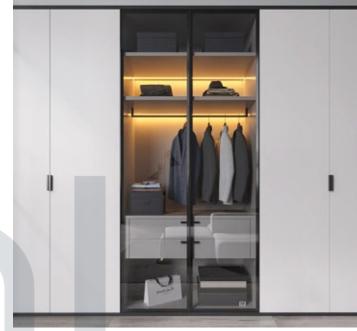

# **WALK-IN CLOSET**

Door Style: YMK001, YMK278
Door Finish: Lacquer PWMK2184, PWMK3042

Carcases: BWMA0074

# **WALK-IN CLOSET**

Door Style: YMC033A, YMG215, YMC006, YMG033 Door Finish: UV Lacquer PWMC0149, PVC PWMG0364 Carcases: PWMA0469, BWMA0074

Door Style: YMG123, YMG214, YMG004

Door Finish: PVC PWMG0362, BWMG0047, UV Lacquer PWMC0128