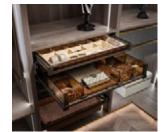

### **Storage Accessories**

Basket drawers

Compartment drawers Basket drawers

Drawers

The clever design of these drawers means you can keep all your contents upright, accessible and tidy to ensure you get the best possible use of the cabinet space.