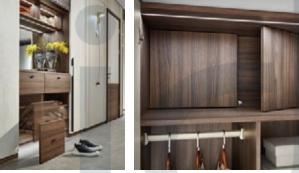

# BEDROOM SPACE

www.idealmodularkitchen.com

BWMA0025

PWMA0123

Door Style: YMC033A, YMA001 Door Finish: UV Lacquer PWMC0117, PWMC0116, Melamine BWMA0092 Carcases: BWMA0092

Door Style: YMK001, YMK279 Door Finish: Lacquer PWMK2184, PWMK3042

### **Clothes Rails**

The rails are used ideally for storing clothes, trousers and scarves. The colours of the design make it easy to match all kinds of finishes. The clothes can be arranged and accessed easily in the wardrobe.