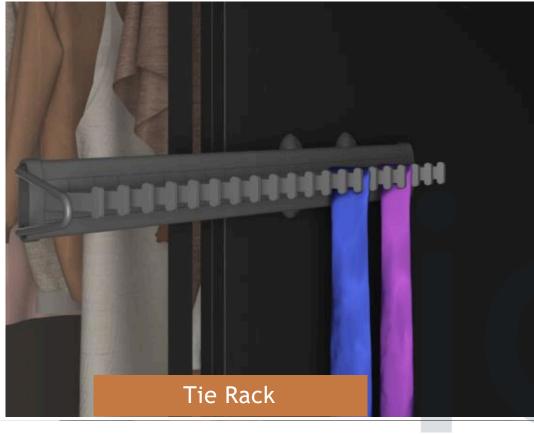

### **Clothes Rails**

The rails are used ideally for storing clothes, trousers and scarves. The colours of the design make it easy to match all kinds of finishes. The clothes can be arranged and accessed easily in the wardrobe.