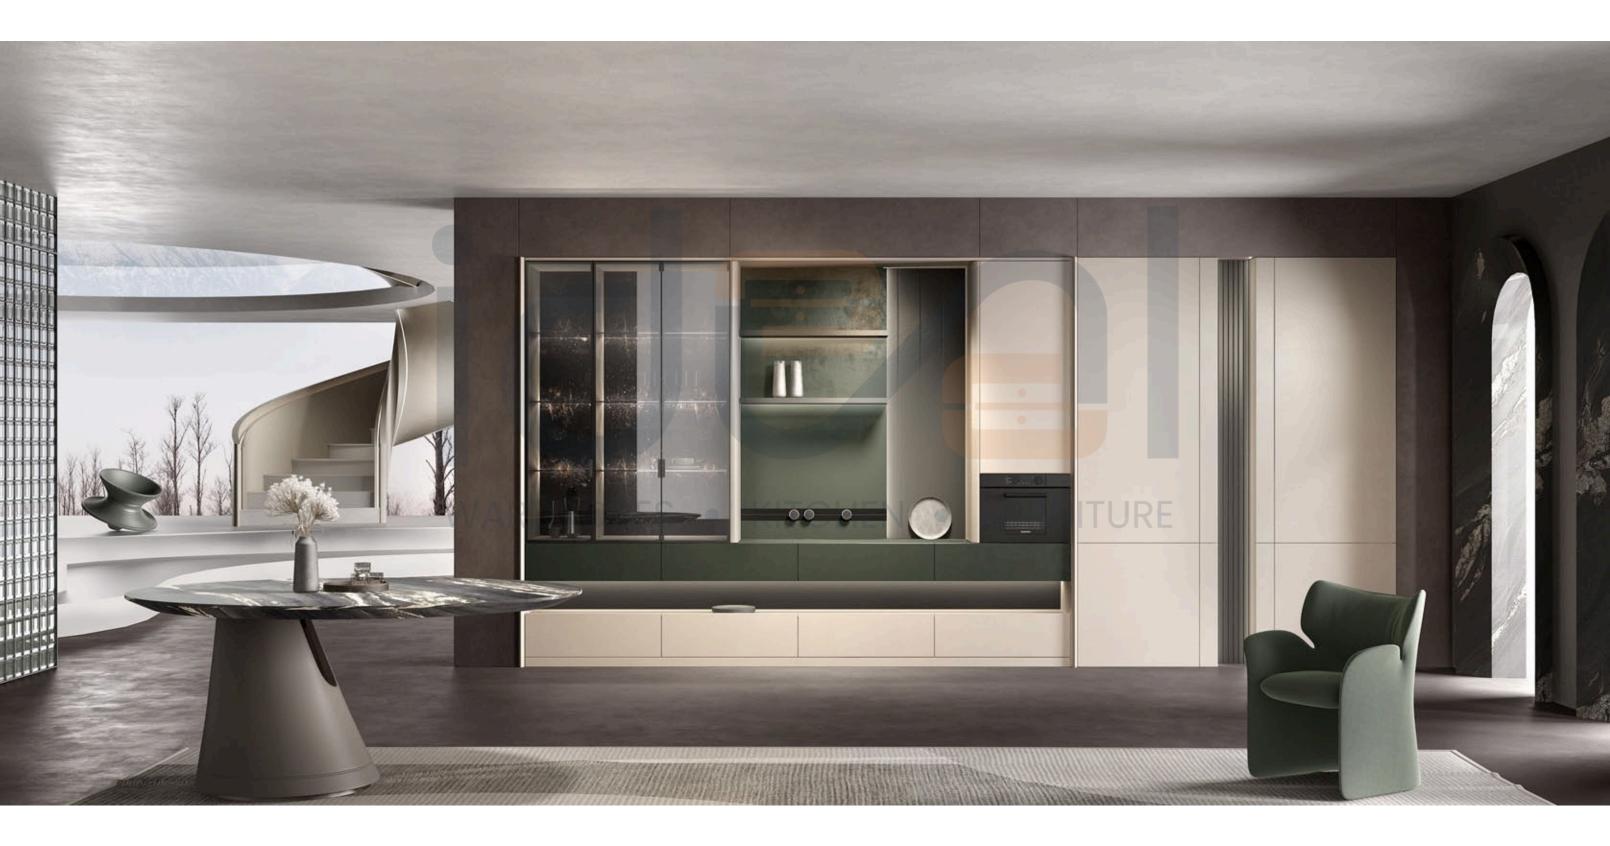

# OTHER FURNITURE SPACE

www.idealmodularkitchen.com

Door Style: YMK001, YMK282, YMK283 Door Finish: Lacquer PWMK2187 Carcases: Melamine PWMA0215

Door Style: YMA001

Door Finish: Melamine PWMA0505

Carcases: PWMA0215, PWMH0026, BWTE0006