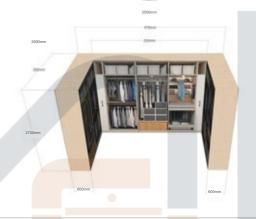

### **U-SHAPE** large space wardrobe (3-10m<sup>2</sup>)

It is suitable for square areas with large area and wide space, with high utilisation and clear partition.

Rotating shelving is available.