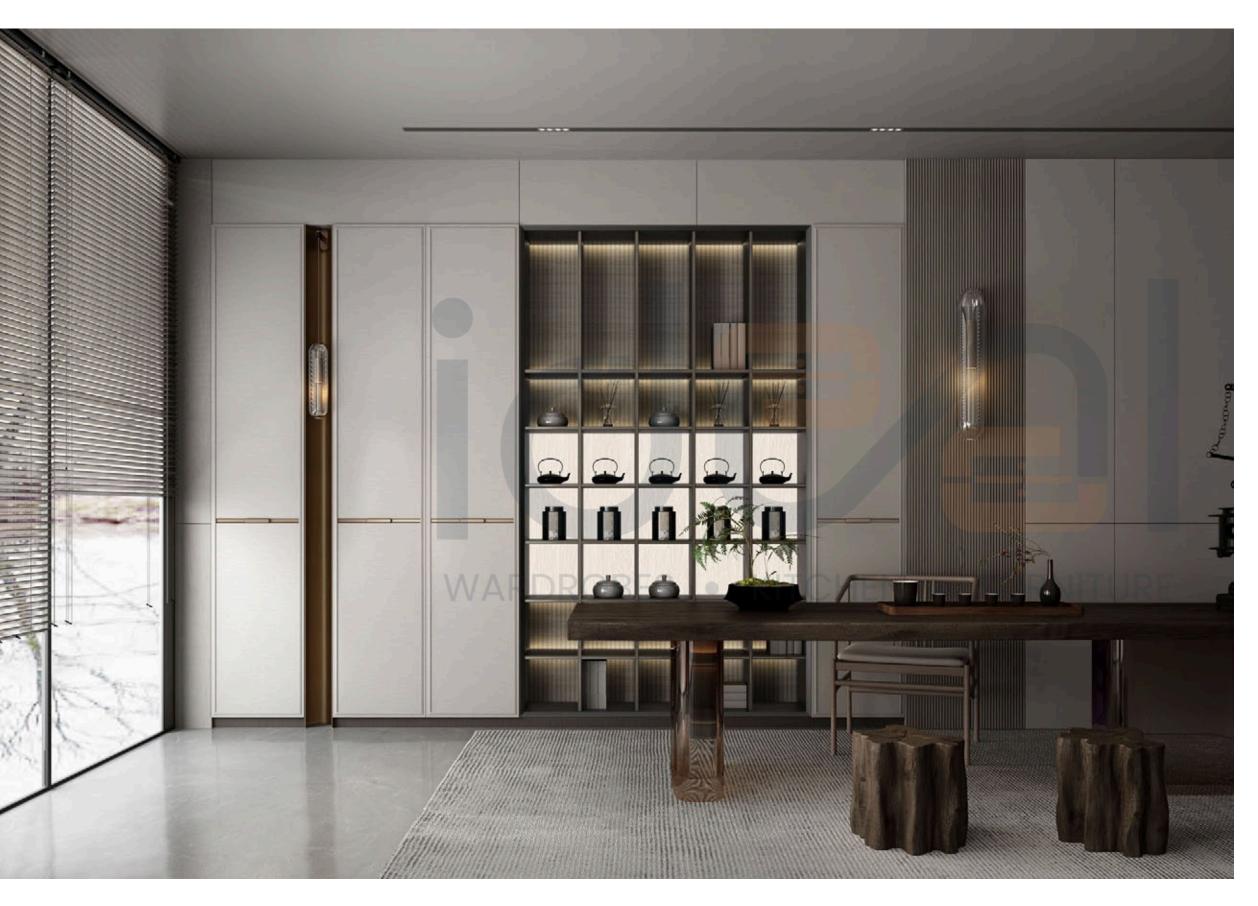

# **WALK-IN CLOSET**

Door Style: YMK001, YMK278
Door Finish: Lacquer PWMK2184, PWMK3042

Carcases: BWMA0074

# **WALK-IN CLOSET**

Door Style: YMC033A, YMG215, YMC006, YMG033 Door Finish: UV Lacquer PWMC0149, PVC PWMG0364 Carcases: PWMA0469, BWMA0074

Door Style: YMG123, YMG214, YMG004

Door Finish: PVC PWMG0362, BWMG0047, UV Lacquer PWMC0128