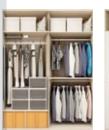

### **Storage Accessories**

Basket drawers

Compartment drawers Basket drawers

Drawers

The clever design of these drawers means you can keep all your contents upright, accessible and tidy to ensure you get the best possible use of the cabinet space.

### **Clothes Rails**

The rails are used ideally for storing clothes, trousers and scarves. The colours of the design make it easy to match all kinds of finishes. The clothes can be arranged and accessed easily in the wardrobe.