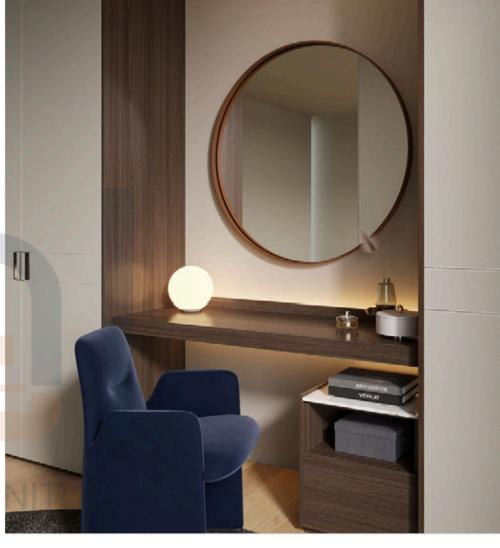

### **Dress Mirrors**

A normal or smart mirror can be chosen for a hidden design, so the space is used efficiently.

A narrow edged framed mirror matches the decorative cover which prevents the clothes from reaching the tracks.

Narrow-edged dress mirror

Smart dress mirror