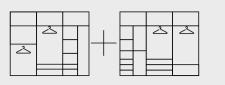

places that need to be disinfected. Built-in disinfection and sterilisation system protects your health. It combines well with the wardrobe, adds feature highlights, and also enhances the function of wardrobe products.

### Layouts —



### SINGLE WALL compact wardrobe (3m<sup>2</sup>)

Maximises the storage efficiency.

Suitable for long and narrow corridors and entry spaces.





### **U-SHAPE** large space wardrobe (3-10m<sup>2</sup>)

It is suitable for square areas with large area and wide space, with high utilisation and clear partition.

Rotating shelving is available.





### L-SHAPE medium-sized wardrobe (5m<sup>2</sup>)

Suitable for long and narrow areas,

having an island as an option.





### **TWO ROWS**

Suitable for long and narrow areas, having an island as an option.









YG001

Stack module Wide: 764mm-964mm

Function

Hanging, stacking and storage

### Accessories

Lifting rod, drawers, storage boxes, safe



Function

Hanging Accessories

Narrow module

Wide: 400mm-1100mm

Clothes rails, shelves



Decoration module 1

Wide: 562mm (inner space)

### **Function**

Storage

### Accessories

Perpendicular clothes rail, shelves, pull-out basket, safe









**U-SHAPE** 

**SINGLE WALL** 



YG004

Decoration module 2 Wide: 782mm (inner space)

### **Function** Storage

### Accessories

Perpendicular clothes rail, shelves, pull-out basket, trousers rack



YG005



Summer clothing

YG006

module Wide: 400mm-1100mm

### **Function**

Hanging

### Accessories

Clothes rail, storage boxes, dress mirror









L-SHAPE



Narrow cabinet(for men) Deep: