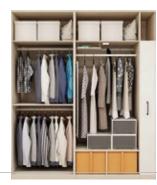

### **Storage Accessories**

Basket drawers

Compartment drawers Basket drawers

Drawers

The clever design of these drawers means you can keep all your contents upright, accessible and tidy to ensure you get the best possible use of the cabinet space.

### **Clothes Rails**

The rails are used ideally for storing clothes, trousers and scarves. The colours of the design make it easy to match all kinds of finishes. The clothes can be arranged and accessed easily in the wardrobe.

### Accessories

Lifting rod, drawers, storage boxes, safe

Function

Hanging Accessories

Narrow module

Wide: 400mm-1100mm

Clothes rails, shelves

Decoration module 1

### Accessories

Perpendicular clothes rail, shelves, pull-out basket, safe

**U-SHAPE** 

**SINGLE WALL** 

YG004

Decoration module 2 Wide: 782mm (inner space)

### Accessories

Perpendicular clothes rail, shelves, pull-out basket, trousers rack

YG005

Summer clothing

YG006

module Wide: 400mm-1100mm