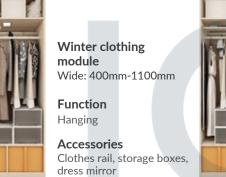

### Accessories

Perpendicular clothes rail, shelves, pull-out basket, trousers rack

YG005

Summer clothing

YG006

module Wide: 400mm-1100mm

### **Function**

Hanging

### Accessories

Clothes rail, storage boxes, dress mirror

L-SHAPE

Narrow cabinet(for men) Deep: 200mm (inner space)