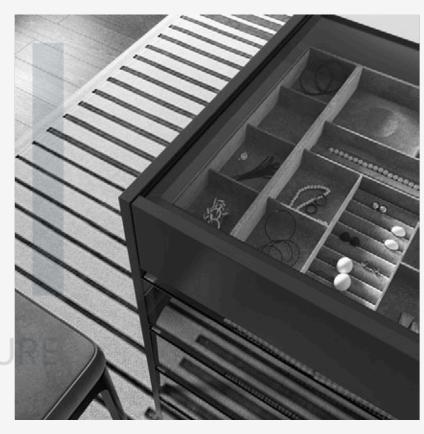

### **Storage Accessories**

Basket drawers

Compartment drawers Basket drawers

Drawers

The clever design of these drawers means you can keep all your contents upright, accessible and tidy to ensure you get the best possible use of the cabinet space.