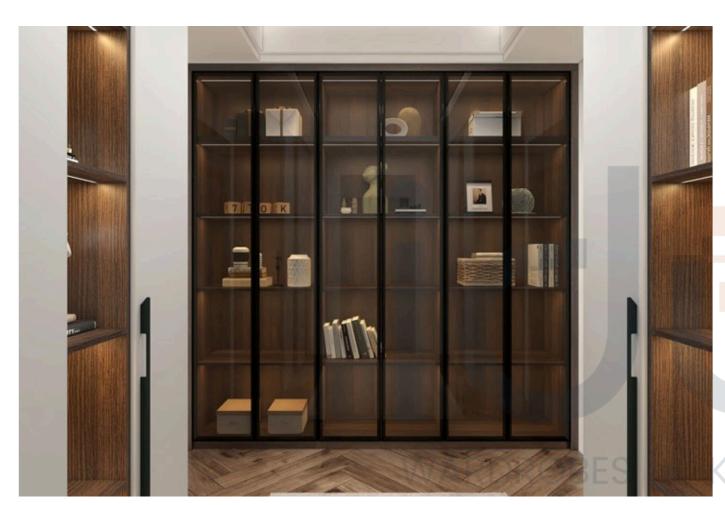

# **WALK-IN CLOSET**

Door Style: YMK001, YMK278
Door Finish: Lacquer PWMK2184, PWMK3042

Carcases: BWMA0074

# **WALK-IN CLOSET**

Door Style: YMC033A, YMG215, YMC006, YMG033 Door Finish: UV Lacquer PWMC0149, PVC PWMG0364 Carcases: PWMA0469, BWMA0074

Door Style: YMG123, YMG214, YMG004

Door Finish: PVC PWMG0362, BWMG0047, UV Lacquer PWMC0128

Carcases: BWMA0074