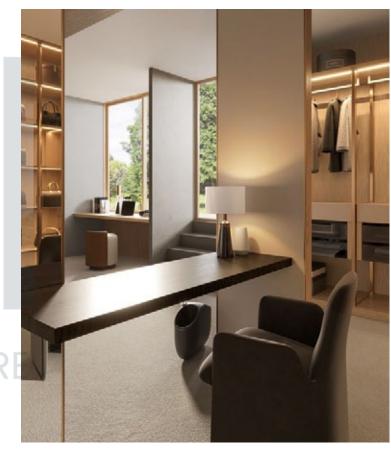

# **WALK-IN CLOSET**

Door Style: YMK001, YMK278
Door Finish: Lacquer PWMK2184, PWMK3042

Carcases: BWMA0074

# **WALK-IN CLOSET**

Door Style: YMC033A, YMG215, YMC006, YMG033 Door Finish: UV Lacquer PWMC0149, PVC PWMG0364 Carcases: PWMA0469, BWMA0074

Door Style: YMG123, YMG214, YMG004

Door Finish: PVC PWMG0362, BWMG0047, UV Lacquer PWMC0128