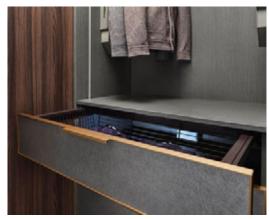

### Accessories

Lifting rod, drawers, storage boxes, safe

Function

Hanging Accessories

Narrow module

Wide: 400mm-1100mm

Clothes rails, shelves

Decoration module 1

### Accessories

Perpendicular clothes rail, shelves, pull-out basket, safe

**U-SHAPE** 

**SINGLE WALL** 

YG004

Decoration module 2 Wide: 782mm (inner space)