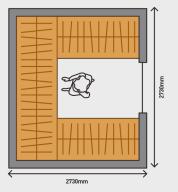

### **U-SHAPE** large space wardrobe (3-10m<sup>2</sup>)

It is suitable for square areas with large area and wide space, with high utilisation and clear partition.

Rotating shelving is available.