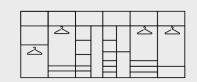

### SINGLE WALL compact wardrobe (3m<sup>2</sup>)

Maximises the storage efficiency.

Suitable for long and narrow corridors and entry spaces.