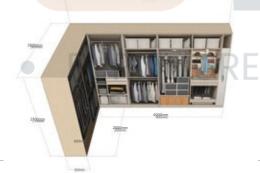

### **U-SHAPE** large space wardrobe (3-10m<sup>2</sup>)

It is suitable for square areas with large area and wide space, with high utilisation and clear partition.

Rotating shelving is available.