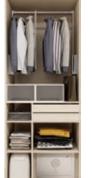

### **TWO ROWS**

Suitable for long and narrow areas, having an island as an option.

YG001

Stack module Wide: 764mm-964mm

Function

Hanging, stacking and storage

### Accessories

Lifting rod, drawers, storage boxes, safe

Function

Hanging Accessories

Narrow module

Wide: 400mm-1100mm

Clothes rails, shelves

Decoration module 1

Wide: 562mm (inner space)

### **Function**

Storage

### Accessories

Perpendicular clothes rail, shelves, pull-out basket, safe

**U-SHAPE** 

**SINGLE WALL** 

YG004

Decoration module 2 Wide: 782mm (inner space)