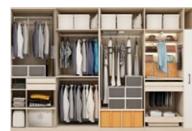

oration module 1

Wide: 562mm (inner space)

### **Function**

Storage

### Accessories

Perpendicular clothes rail, shelves, pull-out basket, safe









**U-SHAPE** 

**SINGLE WALL** 



YG004

Decoration module 2 Wide: 782mm (inner space)

### **Function** Storage

### Accessories

Perpendicular clothes rail, shelves, pull-out basket, trousers rack



YG005



Summer clothing

YG006

module Wide: 400mm-1100mm

### **Function**

Hanging

### Accessories

Clothes rail, storage boxes, dress mirror









L-SHAPE



Narrow cabinet(for men) Deep: 200mm (inner space)

### **Function**

Decoration storage

#### Accessories

Narrow cabinet, hooks



Narrow cabinet(for women) Deep: 200mm (inner space)

### **Function**

Decoration storage

### Accessories

Narrow cabinet, hooks, mirror







#### **TWO ROWS**







YG007