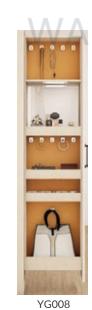

ies

Lifting rod, drawers, storage boxes, safe



Function

Hanging Accessories

Narrow module

Wide: 400mm-1100mm

Clothes rails, shelves



Decoration module 1

Wide: 562mm (inner space)

### **Function**

Storage

### Accessories

Perpendicular clothes rail, shelves, pull-out basket, safe









**U-SHAPE** 

**SINGLE WALL** 



YG004

Decoration module 2 Wide: 782mm (inner space)

### **Function** Storage

### Accessories

Perpendicular clothes rail, shelves, pull-out basket, trousers rack



YG005



Summer clothing

YG006

module Wide: 400mm-1100mm

### **Function**

Hanging

### Accessories

Clothes rail, storage boxes, dress mirror









L-SHAPE



Narrow cabinet(for men) Deep: 200mm (inner space)

### **Function**

Decoration storage

#### Accessories

Narrow cabinet, hooks



Narrow cabinet(for women) Deep: 200mm (inner space)

### **Function**

Decoration storage

### Accessories

Narrow cabinet, hooks, mirror







#### **TWO ROWS**







YG007