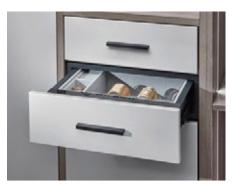

### **Storage Accessories**

Basket drawers

Compartment drawers Basket drawers

Drawers

The clever design of these drawers means you can keep all your contents upright, accessible and tidy to ensure you get the best possible use of the cabinet space.