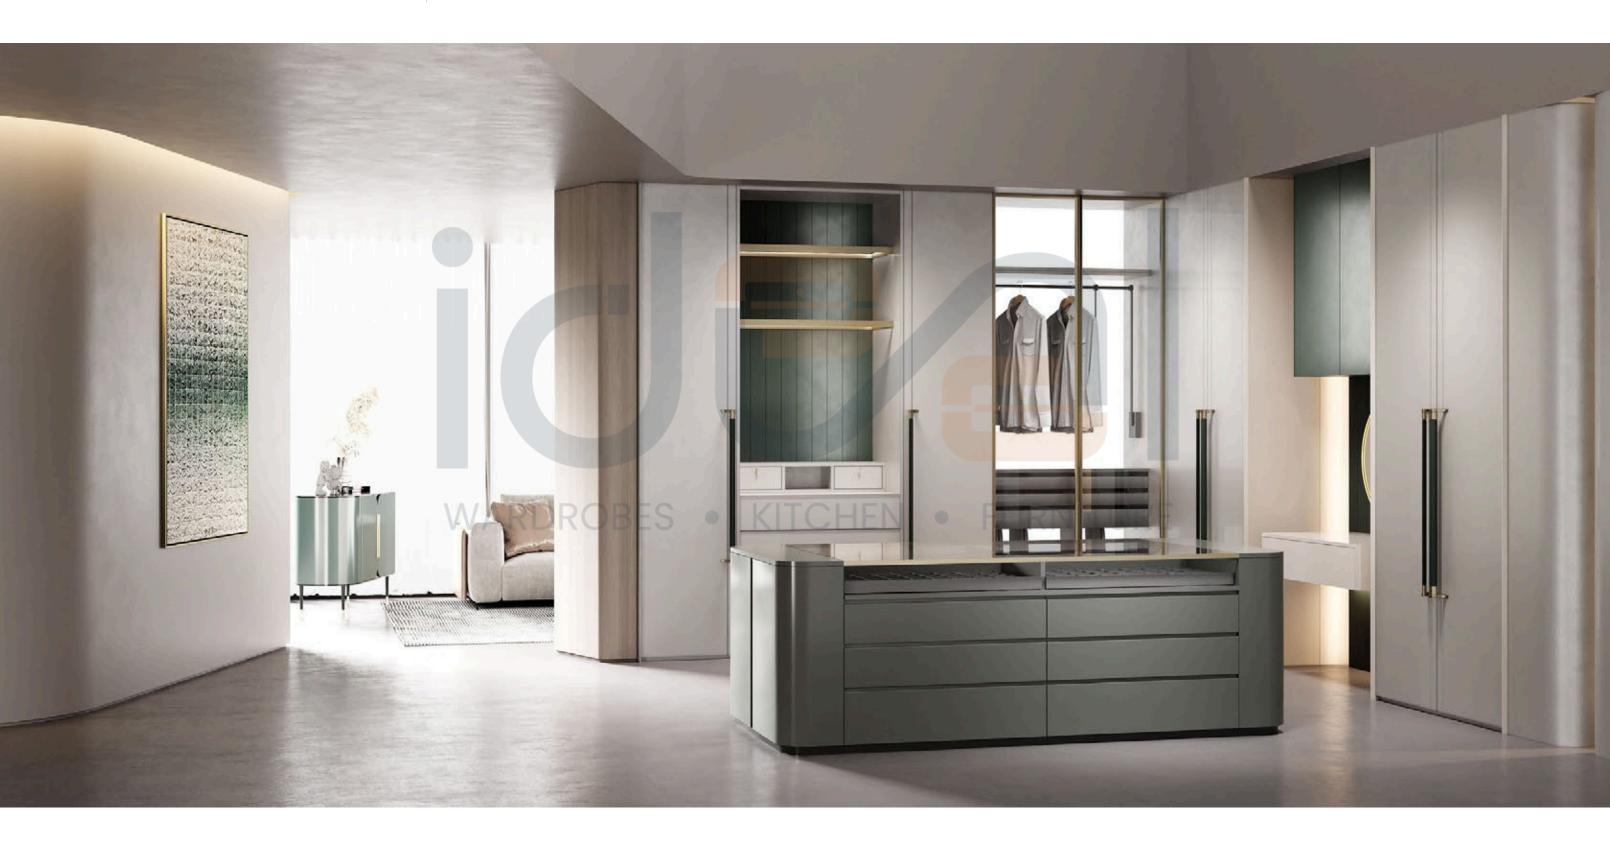

# **WALK-IN CLOSET**

Door Style: YMK001, YMK278
Door Finish: Lacquer PWMK2184, PWMK3042

Carcases: BWMA0074

# **WALK-IN CLOSET**

Door Style: YMC033A, YMG215, YMC006, YMG033 Door Finish: UV Lacquer PWMC0149, PVC PWMG0364 Carcases: PWMA0469, BWMA0074

Door Style: YMG123, YMG214, YMG004

Door Finish: PVC PWMG0362, BWMG0047, UV Lacquer PWMC0128