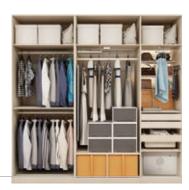

### **Storage Accessories**

Basket drawers

Compartment drawers Basket drawers

Drawers

The clever design of these drawers means you can keep all your contents upright, accessible and tidy to ensure you get the best possible use of the cabinet space.

### **Clothes Rails**

The rails are used ideally for storing clothes, trousers and scarves. The colours of the design make it easy to match all kinds of finishes. The clothes can be arranged and accessed easily in the wardrobe.

### Accessories

Lifting rod, drawers, storage boxes, safe

Function

Hanging Accessories

Narrow module

Wide: 400mm-1100mm

Clothes rails, shelves

Decoration module 1

### Accessories

Perpendicular clothes rail, shelves, pull-out basket, safe

**U-SHAPE** 

**SINGLE WALL** 

YG004

Decoration module 2 Wide: 782mm (inner space)

### Accessories

Perpendicular clothes rail, shelves, pull-out basket, trousers rack

YG005

Summer clothing

YG006

module Wide: 400mm-1100mm