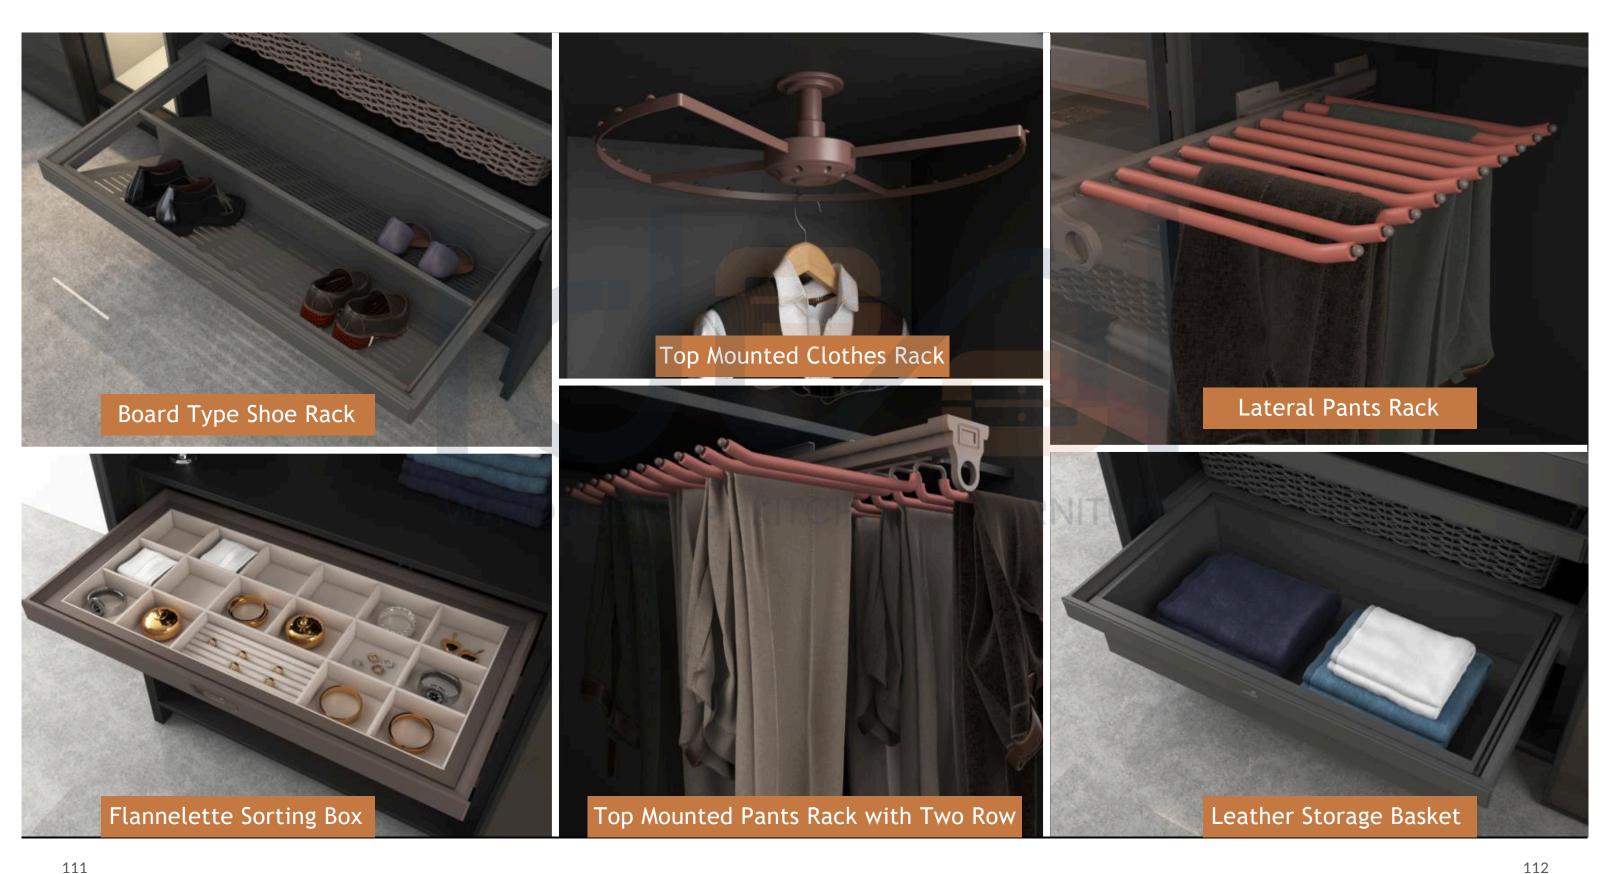

### **Storage Accessories**

Basket drawers

Compartment drawers Basket drawers

Drawers

The clever design of these drawers means you can keep all your contents upright, accessible and tidy to ensure you get the best possible use of the cabinet space.

### **Clothes Rails**

The rails are used ideally for storing clothes, trousers and scarves. The colours of the design make it easy to match all kinds of finishes. The clothes can be arranged and accessed easily in the wardrobe.