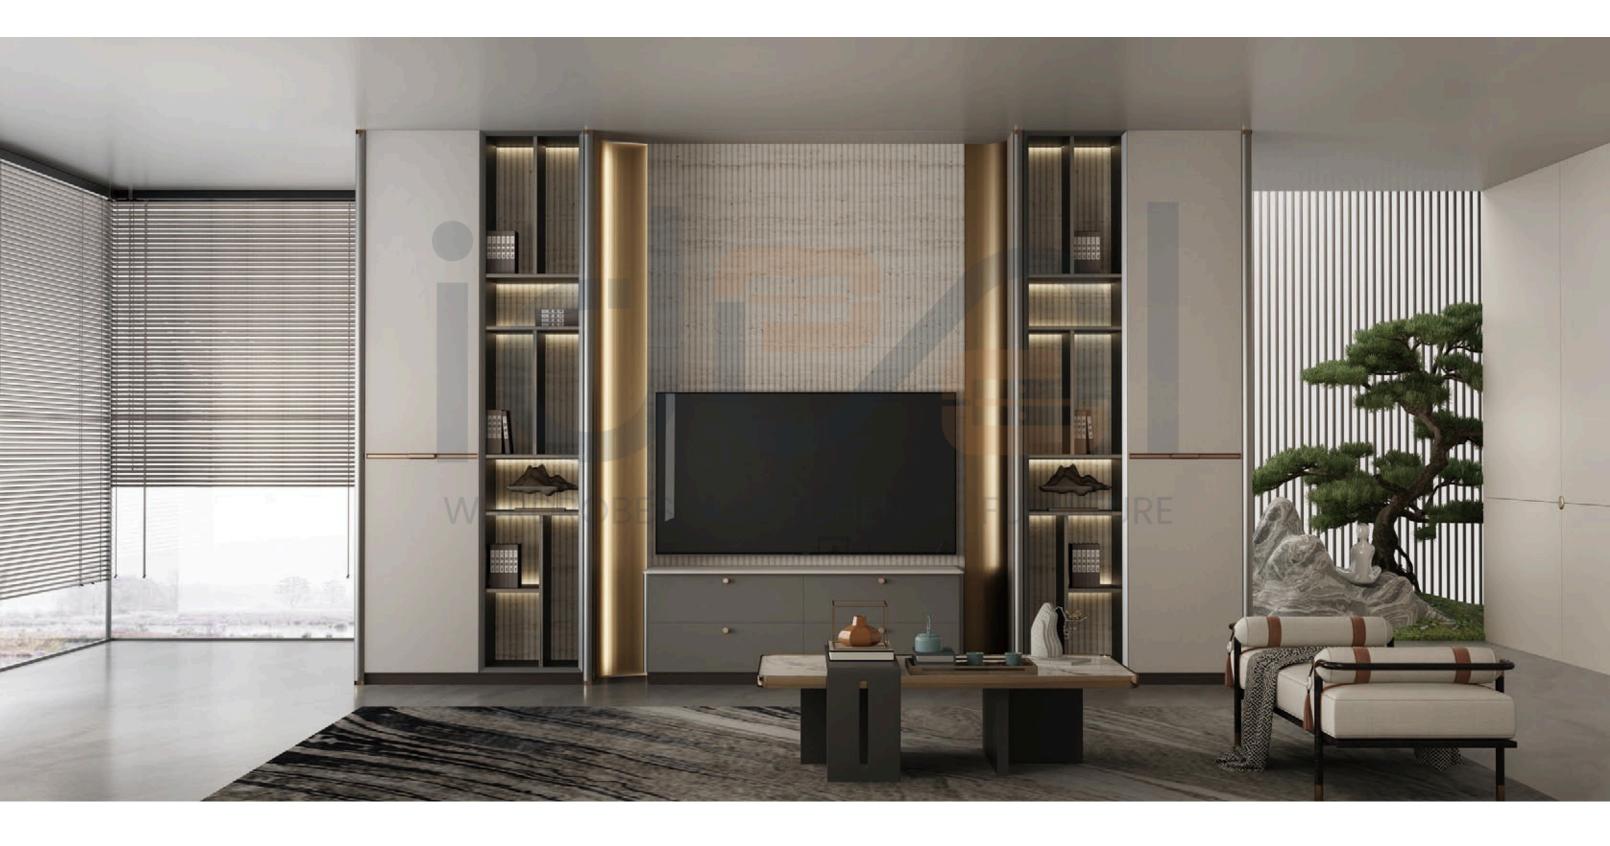

# YOUNGSTER'S ROOM

Door Style: YMK001G, YMK206, YMK206A Door Finish: Lacquer PWMH0026, PWMH0025 Carcases: BWMA0025, PWMH0026

# **YOUNGSTER'S ROOM**

Door Style:

YMK203, YMK203A, YMK001G, YMA001 Door Finish:

Lacquer PWMH0025, PWMH0005, PWMA0388 Carcases:

BWMA0025, PWMH0005, PWMA0388