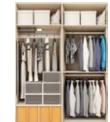

ecoration module 1

Wide: 562mm (inner space)

### **Function**

Storage

### Accessories

Perpendicular clothes rail, shelves, pull-out basket, safe









**U-SHAPE** 

**SINGLE WALL** 



YG004

Decoration module 2 Wide: 782mm (inner space)

### **Function** Storage

### Accessories

Perpendicular clothes rail, shelves, pull-out basket, trousers rack



YG005



Summer clothing

YG006

module Wide: 400mm-1100mm

### **Function**

Hanging

### Accessories

Clothes rail, storage boxes, dress mirror









L-SHAPE



Narrow cabinet(for men) Deep: 200mm (inner space)

### **Function**

Decoration storage

#### Accessories

Narrow cabinet, hooks



Narrow cabinet(for women) Deep: 200mm (inner space)

### **Function**

Decoration storage

### Accessories

Narrow cabinet, hooks, mirror







#### **TWO ROWS**







YG007