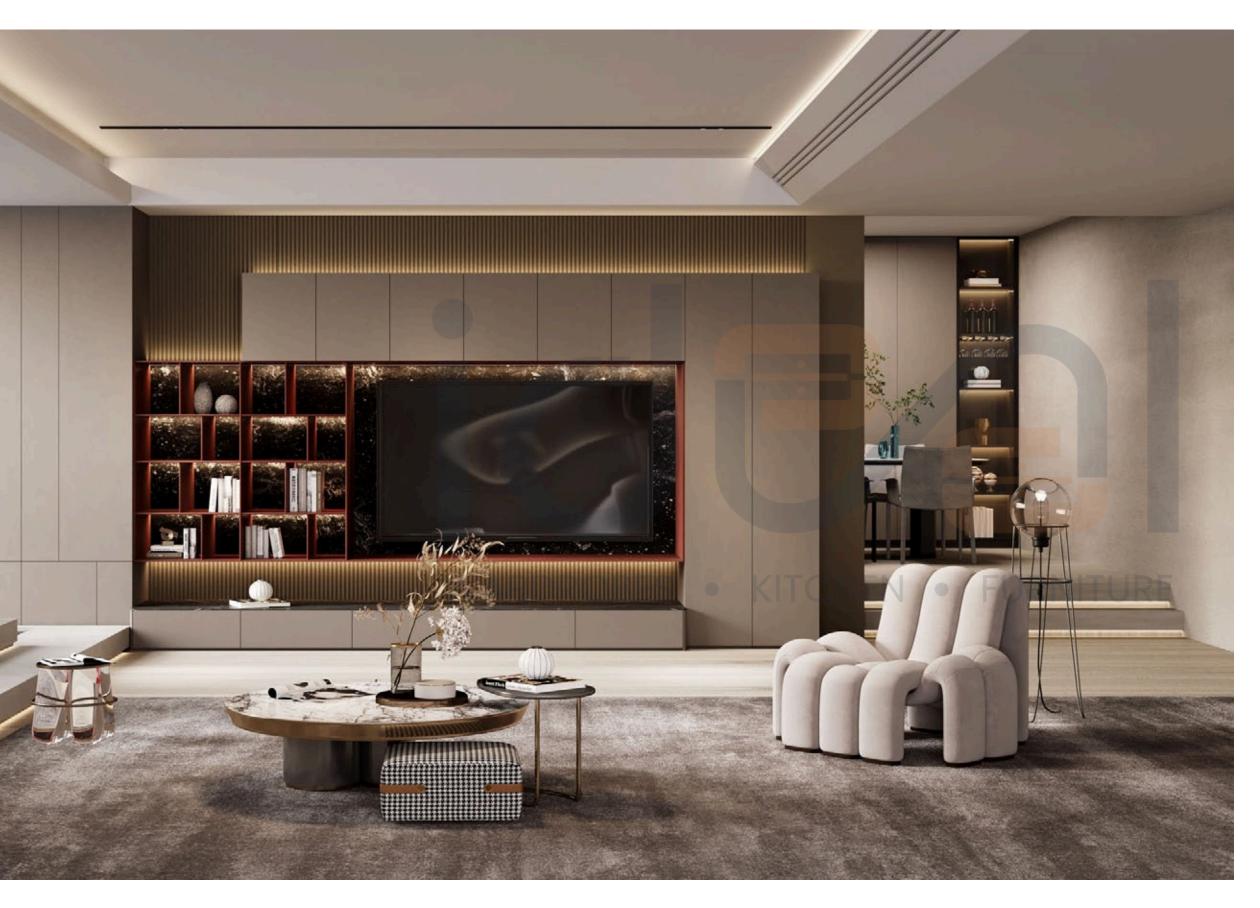

# **LEISURE ROOM**

Door Style: YMC006, YMG214 Door Finish: UV Lacquer PWMC0128, PVC PWMG0362

Carcases: PWMA0426, BWMG0034, PWMK2134

Door Style: YMA005A, YMA001, YMA082 Door Finish: Melamine PWMA0387, PWMA0386 Carcases: PWMA0215