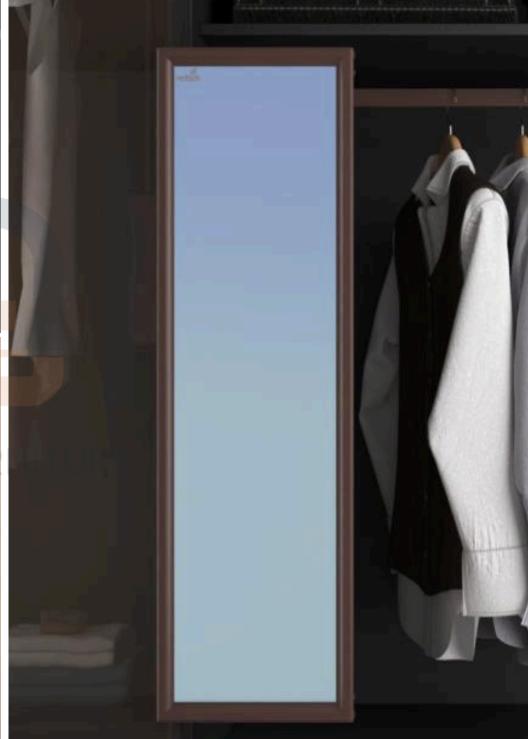

### **Dress Mirrors**

A normal or smart mirror can be chosen for a hidden design, so the space is used efficiently.

A narrow edged framed mirror matches the decorative cover which prevents the clothes from reaching the tracks.

Narrow-edged dress mirror

Smart dress mirror