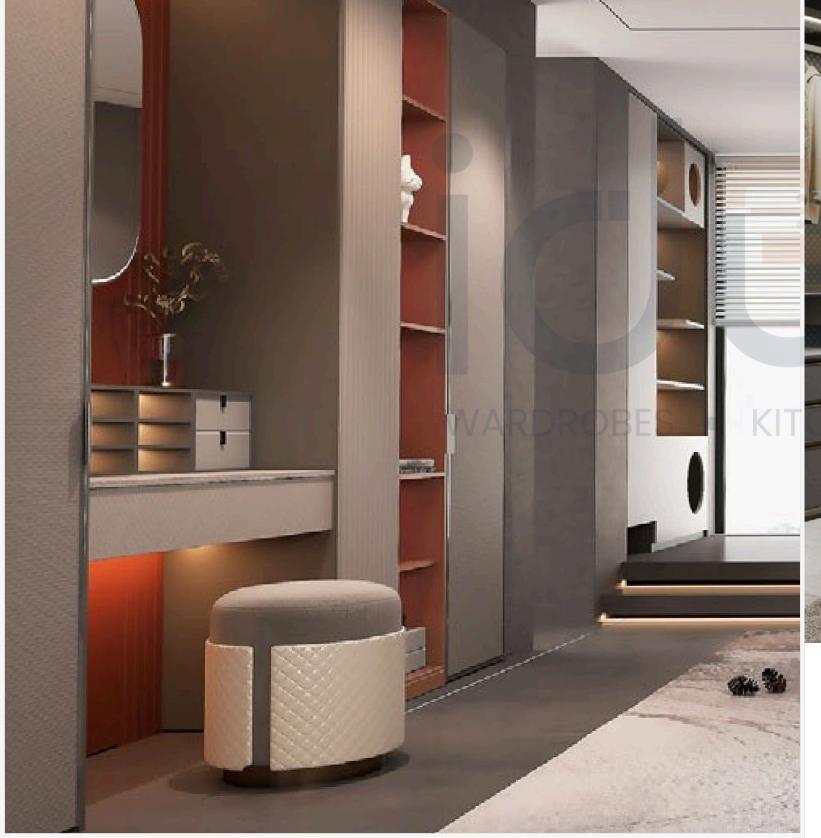

# BEDROOM SPACE

www.idealmodularkitchen.com

BWMA0025

PWMA0123

Door Style: YMC033A, YMA001 Door Finish: UV Lacquer PWMC0117, PWMC0116, Melamine BWMA0092 Carcases: BWMA0092

Door Style: YMK001, YMK279 Door Finish: Lacquer PWMK2184, PWMK3042